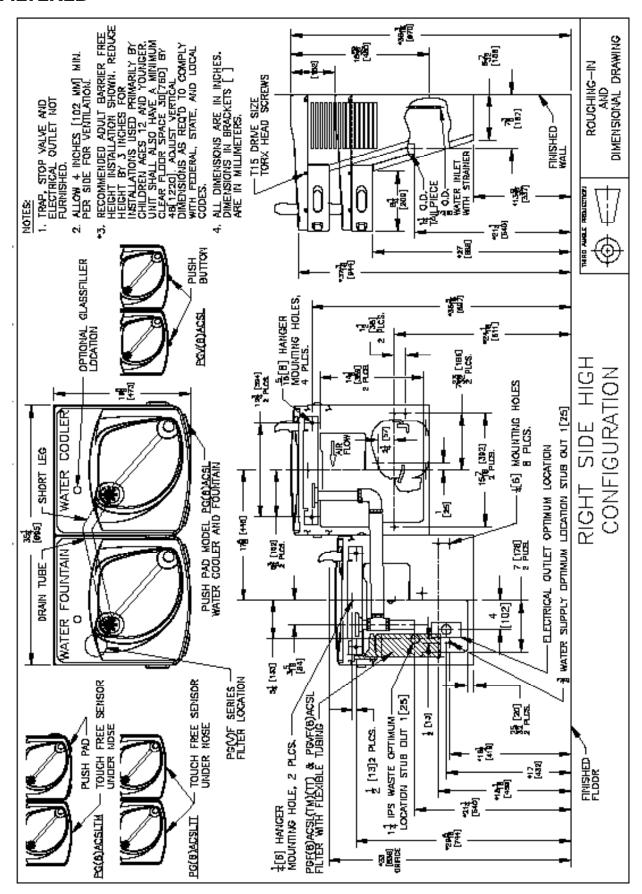

#### Installation

- Prior to rough-in consult with local, state and federal codes for proper mounting height
- Shipped with complete instructions and wall mounting bracket
- Removable side and front panels provide easy access for installation