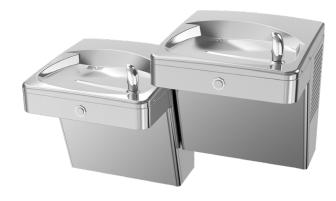

# 14 GAUGE VANDAL RESISTANT UNIVERSAL BI-LEVEL VERSACOOLER® II, FILTERED

#### PGVF8ACSL-14G PGVFACSL-14G

#### Suggested Specification

Model PGVF8ACSL-14G shall deliver 8.0 gph of 50°F water at 90°F ambient and 80°F inlet water per ASHRAE 18 testing. Model PGVFACSL-14G is a non-refrigerated drinking fountain and delivers ambient water. Cabinet and top basin shall be 14 gauge stainless steel, with a heavy duty galvanized frame, with galvanized steel screens to prevent objects from being inserted into ventilation panels or underside of unit. Shall include a single vandal resistant push button on each fountain to activate the flow of water. Basin shall be designed to eliminate splashing and standing water. Water saver bubbler reduces waste water by 50% and shall operate between 20 and 100 PSI. One-piece low flow vandal resistant chrome plated solid construction metal bubbler keyed into place to prevent vandalism. Shall use R-134a refrigerant. Shall comply with ANSI 117.1 and ADA. Shall be listed by Underwriters Laboratories to US and Canadian standards. Shall comply with NSF/ANSI 61 and NSF/ ANSI 372.