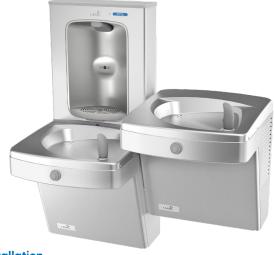

## VANDAL-RESISTANT, UNIVERSAL SPLIT-LEVEL VERSACOOLER® II WITH CONTACTLESS VERSAFILLER® WITH VERSAFILTER III

#### PGV8FEBFSL PGVFEBFSL

#### **Suggested Specification**

**Rated Watts:** 

Approx. Net

Installation

Location:

Weight:

Model PGV8FEBFSL shall deliver 8.0 gph of 50°F water at 90°F ambient and 80°F inlet water per ASHRAE 18 testing. PGVFEBFSL is a non-refrigerated model and delivers ambient drinking water. Shall include the VersaFiller® with contactless activation and laminar flow; each fountain shall have a single vandal resistant push button to activate the manual flow of water for the cooler. Bottle Filler alcove and cabinet finish shall be stainless steel. Key VersaFiller components contain Freshield®, which utilizes a silver-based antimicrobial compound to protect the surfaces from discoloration, odors and degradation caused by the growth of micro-organisms and mildew. Basin shall be designed to eliminate splashing and standing water. Water saver bubbler to reduce waste water by 50% and shall have flexible guard and operate between 20 and 100 PSI. Cabinet finish shall be brushed stainless steel. Cabinet shall have galvanized steel screens to prevent objects from being inserted into ventilation panels or underside of unit. Shall use R-134a refrigerant. Shall comply with ANSI 117.1 and ADA. Shall be listed by Underwriters Laboratories to US and Canadian standards. Shall comply with NSF/ ANSI 61 and NSF/ANSI 372.