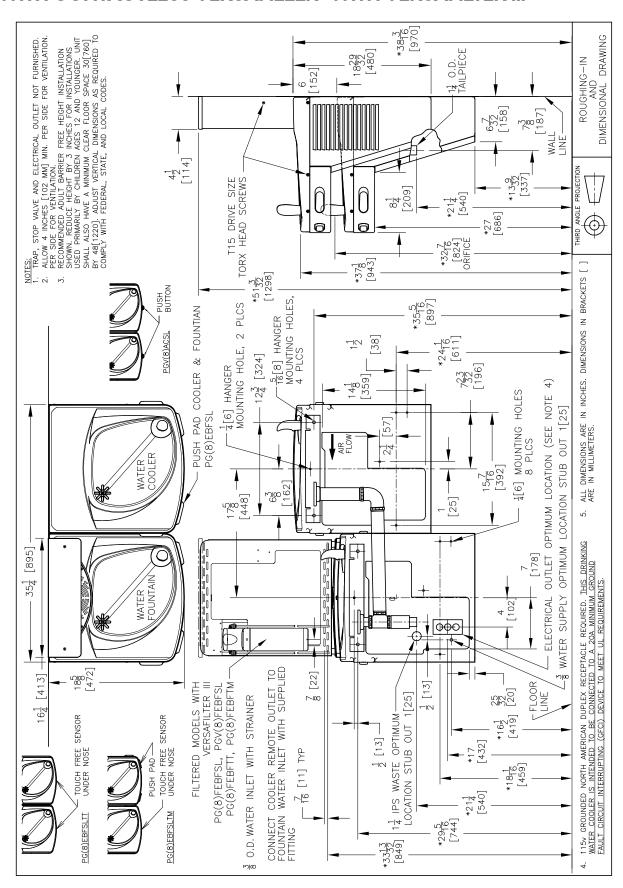

#### Installation

- Prior to rough-in consult with local, state and federal codes for proper mounting height
- · Shipped with complete instructions and wall mounting bracket
- Removable side and front panels provide easy access for installation