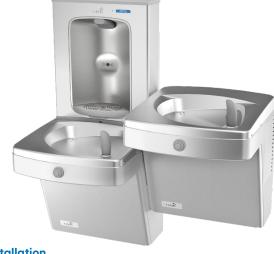

# VANDAL-RESISTANT. UNIVERSAL SPLIT-LEVEL VERSACOOLER® II WITH CONTACTLESS VERSAFILLER®

**PGVEBFSL** 

52 lbs

#### PGV8EBFSL PGVEBFSL