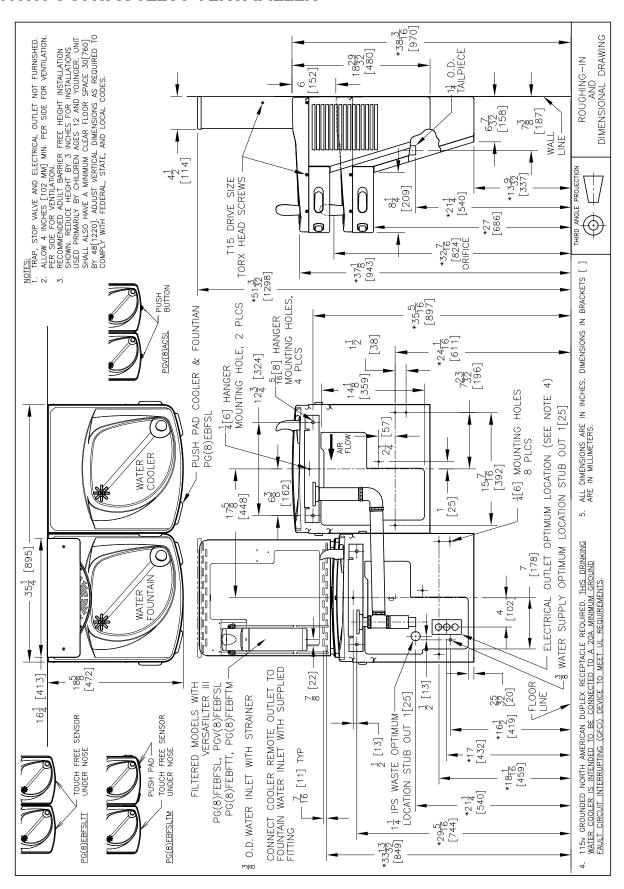

#### Installation

- Prior to rough-in consult with local, state and federal codes for proper mounting height
- Shipped with complete instructions and wall mounting bracket
- Removable side and front panels provide easy access for installation