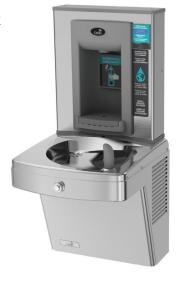

### VANDAL-RESISTANT, BARRIER-FREE VERSACOOLER® II WITH HANDS-FREE BOTTLE FILLER

PGV8EBF
 PGVEBF

#### Suggested Specification

Model PGV8EBF shall deliver 8.0 gph of 50°F water at 90°F ambient and 80°F inlet water per ASHRAE 18 testing. Model PGVEBF is a nonrefrigerated fountain and delivers ambient water. Shall include the VersaFiller Sports Bottle Filler with hands free activation; lower unit shall have a single vandal resistant push button to activate the flow of water. Versa Filler components contain Freshield°, which utilizes a silver-based antimicrobial compound to protect the surfaces from discoloration, odors and degradation caused by the growth of microorganisms and mildew. Basin shall be designed to eliminate splashing and standing water. Water saver bubbler to reduce waste water by 50% and shall have flexible guard and operate between 20 and 100 PSI. Cabinet finish shall be brushed stainless steel. Cabinet shall have galvanized steel screens to prevent objects from being inserted into ventilation panels or underside of unit. Shall use R-134a refrigerant. Shall comply with ANSI 117.1 and ADA. Shall be listed by Underwriters Laboratories to US and Canadian standards. Shall comply with NSF/ ANSI 61 and NSF/ANSI 372.

|                           |                                                                          | PGV8EBF                                                                                       | PGVEBF           |  |
|---------------------------|--------------------------------------------------------------------------|-----------------------------------------------------------------------------------------------|------------------|--|
| Features:                 | •                                                                        | Built-in 100 micron strainer stops particles before they enter the waterway                   |                  |  |
|                           |                                                                          | Vandal resistant bubbler with flexible guard infused with silver-based antimicrobial additive |                  |  |
|                           |                                                                          | Vandal resistant mechanical front push button                                                 |                  |  |
|                           |                                                                          | Vandal resistant fasteners                                                                    |                  |  |
|                           |                                                                          | Galvanized steel louver and bottom screens                                                    |                  |  |
|                           | •                                                                        | Waterways are Lead-Free in materials & construction                                           |                  |  |
|                           |                                                                          | Stainless steel top and heavy duty galvanized steel frame                                     |                  |  |
|                           |                                                                          | High efficiency cooling system                                                                |                  |  |
|                           |                                                                          | Hands free VersaFiller with built in filter monitor and bottle counter                        |                  |  |
| Filtration:               | Option to add Versafilter Filtration System                              |                                                                                               |                  |  |
| Power:                    | 115 Volts, 60 Hz                                                         |                                                                                               |                  |  |
| Activation By:            | Contactless Sensor on Bottle Filler and<br>Manual Activation on Fountain |                                                                                               |                  |  |
| Mounting Type:            |                                                                          | Wall Mounted                                                                                  |                  |  |
| Chilling Option:          |                                                                          | 8.0 gph                                                                                       | Non-refrigerated |  |
| Installation<br>Location: |                                                                          | Indoor                                                                                        |                  |  |