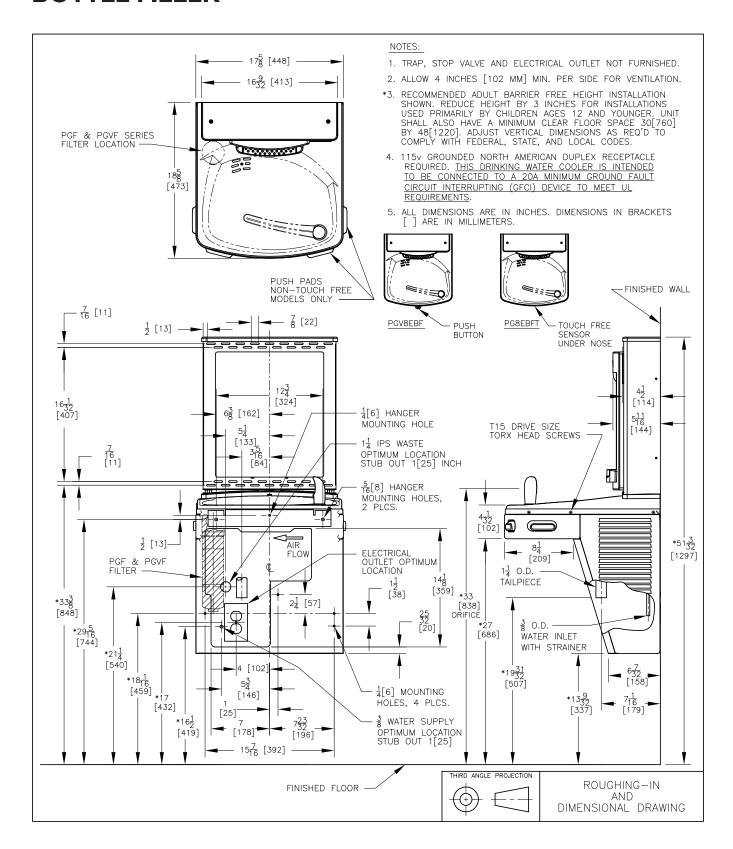

#### Installation

- Prior to rough-in consult with local, state and federal codes for proper mounting height
- Shipped with complete instructions and wall mounting bracket. Removable side and front panels provide easy access for installation