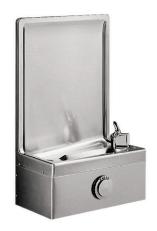

# SIMULATED RECESSED DRINKING FOUNTAIN F130PM

#### **Models**

F130PM is a non-refrigerated and simulated-recessed stainless steel drinking fountain for direct connection to a cold water supply or for use with remote water chillers.

#### **Standard Features**

- · Waterways are Lead-Free in materials & construction
- Single push-button on cabinet front keeps water flowing while button is depressed
- · Satin finish stainless steel surfaces
- · Built-in pressure regulator assures smooth, steady water flow
- Bottom cover plate