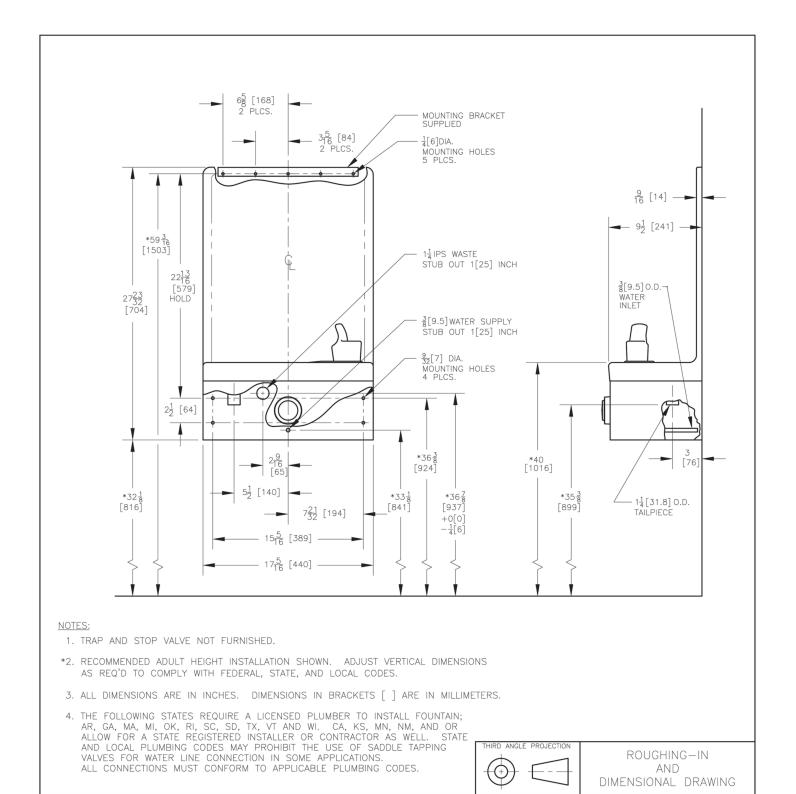

#### Installation

- Prior to roughing consult with local, state and federal codes for proper mounting height
- Shipped with complete instructions and wall mounting bracket

| Physical Dimensions In Inches |                    |         |          |        |                    |                   |
|-------------------------------|--------------------|---------|----------|--------|--------------------|-------------------|
| Model                         | Style              | Height  | Width    | Depth  | Extended From Wall | Net Wight Approx. |
| F130PM                        | Simulated Recessed | 27 3/4" | 17 5/16" | 9 1/2" | 9 1/2"             | 13 lbs            |