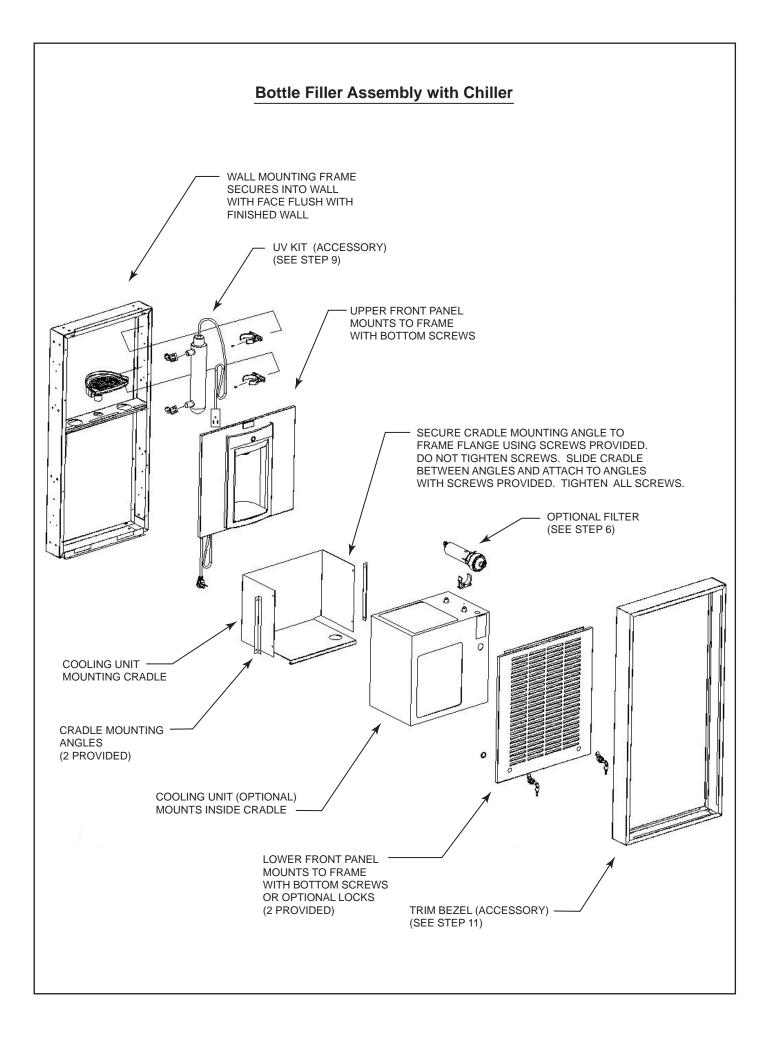

#### MODELS WITH CHILLER

- h) Attach cradle mounting angles to unit mounting cradle with 4 screws provided. Slide unit mounting cradle into frame and secure in place with 4 screws, provided. (Cradle is used only when cooling unit is to be installed.) NOTE: BOTTOM FLANGE ON CRADLE IS TO BE BEHIND FRAME FRONT FLANGE.
- i) Slide cooling unit onto cradle.

#### 2. INSTALLATION, PLUMBING & ELECTRICAL CONNECTIONS

- a) Note: The following states require a licensed plumber to install cooler; AR, GA, MA, MI, OK, RI, SC, SD, TX, VT and WI. CA, KS, MN, NM and OR allow for a state-registered installer or contractor as well. State and local plumbing codes may prohibit the use of saddle tapping valves for water line connection in some applications. All connections must conform to applicable plumbing codes.
- b) Plumbing rough-in and wall opening should be prepared as shown on roughing-in drawing.
- c) Insert frame assembly into wall opening and secure to studs. NOTE: FRONT FLANGE OF FRAME(S) MUST BE FLUSH WITH THE FINISHED WALL SURFACE.
- d) Install drain receptor to frame with screws provided.
- e) A 2X4 junction box is provided for the installation of a 115 volt receptacle. The bottle filler is provided with a power cord with a grounded NEMA 15 plug. It is recommended that flexible conduit be used to supply power to the junction box and chiller if used. Check the electric current available. Type and voltage must be the same as listed on the unit data plate.
- f) Refer to the appropriate connection diagram for water and drain connections. Check for leaks.
- g) The lower panel can be secured with the provided key locks or screws. The M8SBF features one lockable and one non lockable lower panel, these are interchangeable.