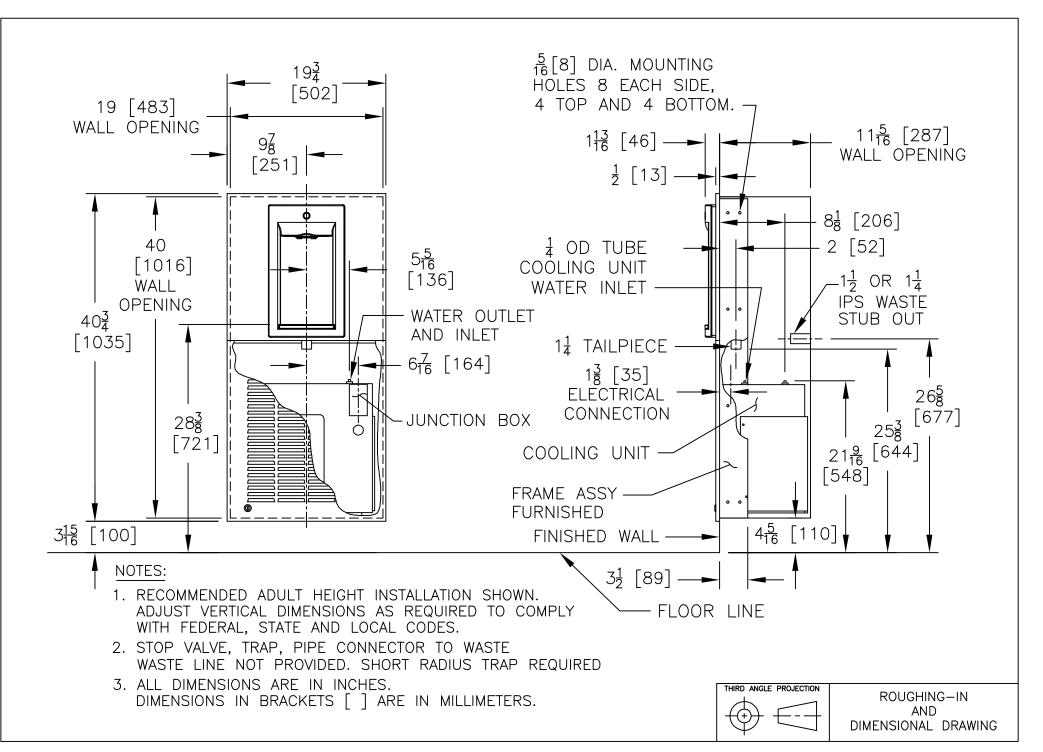

#### MODULAR SPORTS BOTTLE FILLER MODELS OASIS® MWSBF, MW8SBF, MW12SBF

#### 2. INSTALLATION, PLUMBING & ELECTRICAL CONNECTIONS

- a) Note: The following states require a licensed plumber to install cooler; AR, GA, MA, MI, OK, RI, SC, SD, TX, VT and WI. CA, KS, MN, NM and OR allow for a state-registered installer or contractor as well. State and local plumbing codes may prohibit the use of saddle tapping valves for water line connection in some applications. All connections must conform to applicable plumbing codes.
- b) Plumbing rough-in and wall opening should be prepared as shown on roughing-in drawing.
- c) Insert frame assembly into wall opening and secure to studs. NOTE: FRONT FLANGE OF FRAME(S) MUST BE FLUSH WITH THE FINISHED WALL SURFACE.
- d) Install drain receptor to frame with screws provided.
- e) A 2X4 junction box is provided for the installation of a 115 volt receptacle. The bottle filler is provided with a power cord with a grounded NEMA 15 plug. It is recommended that flexible conduit be used to supply power to the junction box and chiller if used. Check the electric current available. Type and voltage must be the same as listed on the unit data plate.
- f) Refer to the appropriate connection diagram for water and drain connections. Check for leaks.
- g) The lower panel can be secured with the provided key locks or screws. The M8SBF features one lockable and one non lockable lower panel, these are interchangeable.