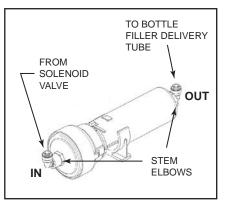

#### FILTER INSTALLATION

(WITHOUT CHILLER)

- MOUNT FILTER CLIP TO FRAME (SEE FIG. 2)
- INSTALL PROVIDED STEM ELBOWS
- © CUT WATER LINE FROM SOLENOID VALVE TO BOTTLE FILLER DELIVERY TUBE (SEE FIG. 2)
- CONNECT SOLENOID VALVE OUT TO FILTER IN
- E CONNECT FILTER OUT TO FILLER DELIVERY TUBE