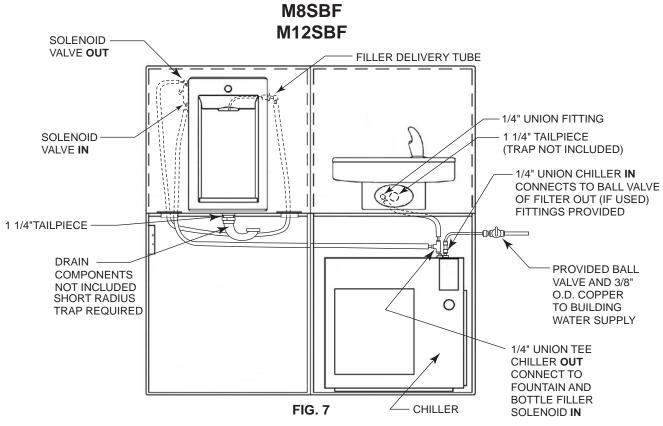

## CHILLER AND FOUNTAIN CONNNECTIONS

- (A) INSTALL CHILLER IN FRAME
- B INSTALL 1/4" UNION ON CHILLER IN
- CONNECT 1/4" UNION TEE TO CHILLER OUT
- DETERMINE TUBE LENGTH NEEDED TO CONNECT BOTTLE FILLER SOLENOID IN (THE LINE WITH ATTACHED BALL VALVE) TO CHILLER TEE. CUT TUBE AND CONNECT
- E ATTACH REMAINING TUBE FROM BALL VALVE TO CHILLER IN

PLACE FILTER

0

IN CLIP AS

SHOWN

- F REMOVE ADAPTER FITTING AND COPPER TUBE FROM FOUNTAIN WATER LINE. INSTALL PROVIDED 1/4" UNION
- OETERMINE LENGTH OF TUBE NEEDED TO CONNECT BOTTLE FILLER SOLENOID OUT TO BOTTLE FILLER DELIVERY TUBE, CUT OFF EXCESS
- USE EXCESS TUBE TO CONECT FOUNTAIN TO CHILLER TEE