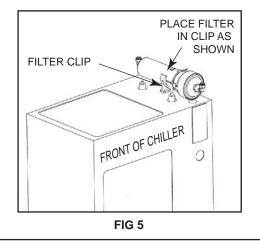

## (WITHIN CHILLER)

- A SCREW FILTER CLIP TO UNIT IN LOCATION AS SHOWN IN FIG. 5 (SCREW PROVIDED)
- (B) INSTALL 1/4" STEM ELBOWS (PROVIDED) IN FILTER INLET AND OUTLET
- C PLACE FILTER IN CLIP AS SHOWN IN FIG. 6

#### FILTER INSTALLATION

(WITH CHILLER)

- (A) MOUNT FILTER TO CHILLER CASING (SEE FIG. 5)
- (B) INSTALL PROVIDED STEM ELBOWS
- C CUT THE WATER LINE FROM THE BOTTLE FILLER SOLENOID VALVE TO THE CHILLER INLET
- (D) CONNECT BOTTLE FILLER SOLENOID VALVE TO FILTER INLET

## FILTER CONNECTION

(BOTTLE FILLER AND FOUNTAIN)

- MOUNT FILTER TO CHILLER CASING (SEE FIG. 5)
  - B INSTALL PROVIDED STEM ELBOWS (SEE FIG. 8)
  - CUT THE TUBE TO THE CHILLER INLET
  - CONNECT TUBING FROM BALL VALVE TO FILTER IN. CONNECT FILTER OUT TO CHILLER IN.

FRONT OF CHILLER