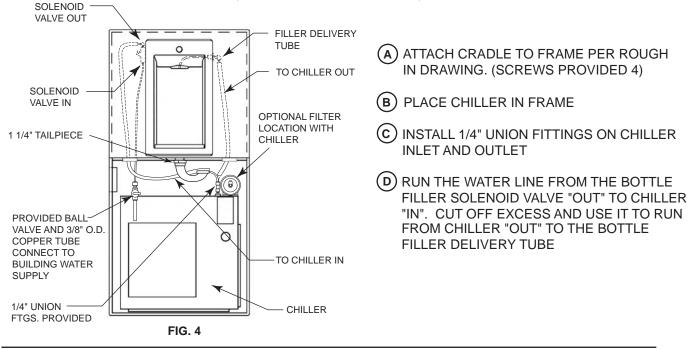

#### MODELS WITH CHILLER

- h) Attach cradle mounting angles to unit mounting cradle with 4 screws provided. Slide unit mounting cradle into frame and secure in place with 4 screws, provided. (Cradle is used only when cooling unit is to be installed.) NOTE: BOTTOM FLANGE ON CRADLE IS TO BE BEHIND FRAME FRONT FLANGE.
- i) Slide cooling unit onto cradle.

## CHILLER AND FOUNTAIN CONNNECTIONS

- (A) INSTALL CHILLER IN FRAME
- B INSTALL 1/4" UNION ON CHILLER IN
- CONNECT 1/4" UNION TEE TO CHILLER OUT
- DETERMINE TUBE LENGTH NEEDED TO CONNECT BOTTLE FILLER SOLENOID IN (THE LINE WITH ATTACHED BALL VALVE) TO CHILLER TEE. CUT TUBE AND CONNECT
- E ATTACH REMAINING TUBE FROM BALL VALVE TO CHILLER IN