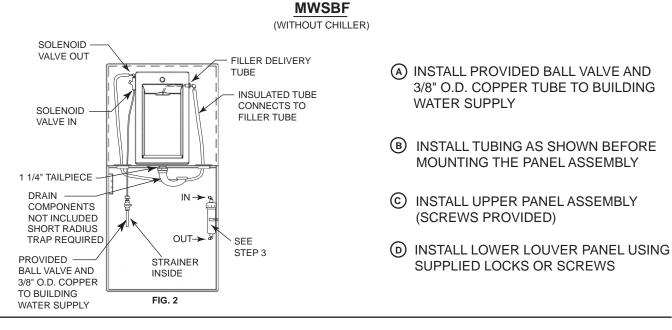

#### MODULAR SPORTS BOTTLE FILLER MODELS OASIS® MWSBF, MW8SBF, MW12SBF

#### **INSTALL MOUNTING FRAME**

#### 2. INSTALLATION, PLUMBING & ELECTRICAL CONNECTIONS

- a) Note: The following states require a licensed plumber to install cooler; AR, GA, MA, MI, OK, RI, SC, SD, TX, VT and WI. CA, KS, MN, NM and OR allow for a state-registered installer or contractor as well. State and local plumbing codes may prohibit the use of saddle tapping valves for water line connection in some applications. All connections must conform to applicable plumbing codes.
- b) Plumbing rough-in and wall opening should be prepared as shown on roughing-in drawing.
- c) Insert frame assembly into wall opening and secure to studs. NOTE: FRONT FLANGE OF FRAME(S) MUST BE FLUSH WITH THE FINISHED WALL SURFACE.
- d) Install drain receptor to frame with screws provided.
- e) A 2X4 junction box is provided for the installation of a 115 volt receptacle. The bottle filler is provided with a power cord with a grounded NEMA 15 plug. It is recommended that flexible conduit be used to supply power to the junction box and chiller if used. Check the electric current available. Type and voltage must be the same as listed on the unit data plate.
- f) Refer to the appropriate connection diagram for water and drain connections. Check for leaks.
- g) The lower panel can be secured with the provided key locks or screws. The M8SBF features one lockable and one non lockable lower panel, these are interchangeable.