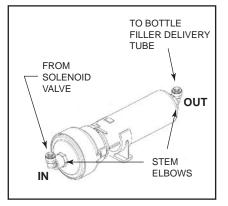

#### FILTER INSTALLATION

(WITHOUT CHILLER)

- MOUNT FILTER CLIP TO FRAME (SEE FIG. 2)
- INSTALL PROVIDED STEM ELBOWS
- © CUT WATER LINE FROM SOLENOID VALVE TO BOTTLE FILLER DELIVERY TUBE (SEE FIG. 2)
- CONNECT SOLENOID VALVE OUT TO FILTER IN
- E CONNECT FILTER OUT TO FILLER DELIVERY TUBE

#### FILTER INSTALLATION

(WITH CHILLER)

- (A) MOUNT FILTER TO CHILLER CASING (SEE FIG. 5)
- (B) INSTALL PROVIDED STEM ELBOWS
- C CUT THE WATER LINE FROM THE BOTTLE FILLER SOLENOID VALVE TO THE CHILLER INLET
- (D) CONNECT BOTTLE FILLER SOLENOID VALVE TO FILTER INLET