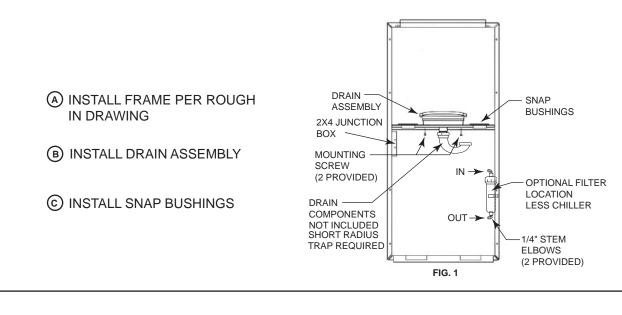

#### 2. INSTALLATION, PLUMBING & ELECTRICAL CONNECTIONS

- a) Note: The following states require a licensed plumber to install cooler; AR, GA, MA, MI, OK, RI, SC, SD, TX, VT and WI. CA, KS, MN, NM and OR allow for a state-registered installer or contractor as well. State and local plumbing codes may prohibit the use of saddle tapping valves for water line connection in some applications. All connections must conform to applicable plumbing codes.
- b) Plumbing rough-in and wall opening should be prepared as shown on roughing-in drawing.
- c) Insert frame assembly into wall opening and secure to studs. NOTE: FRONT FLANGE OF FRAME(S) MUST BE FLUSH WITH THE FINISHED WALL SURFACE.
- d) Install drain receptor to frame with screws provided.
- e) A 2X4 junction box is provided for the installation of a 115 volt receptacle. The bottle filler is provided with a power cord with a grounded NEMA 15 plug. It is recommended that flexible conduit be used to supply power to the junction box and chiller if used. Check the electric current available. Type and voltage must be the same as listed on the unit data plate.
- f) Refer to the appropriate connection diagram for water and drain connections. Check for leaks.
- g) The lower panel can be secured with the provided key locks or screws. The M8SBF features one lockable and one non lockable lower panel, these are interchangeable.