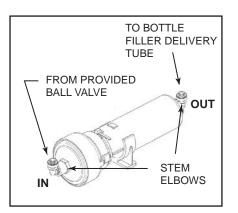

## FILTER CONNECTION

(BOTTLE FILLER AND FOUNTAIN)

- MOUNT FILTER TO CHILLER CASING (SEE FIG. 5)
  - B INSTALL PROVIDED STEM ELBOWS (SEE FIG. 8)
  - CUT THE TUBE TO THE CHILLER INLET
  - CONNECT TUBING FROM BALL VALVE TO FILTER IN. CONNECT FILTER OUT TO CHILLER IN.