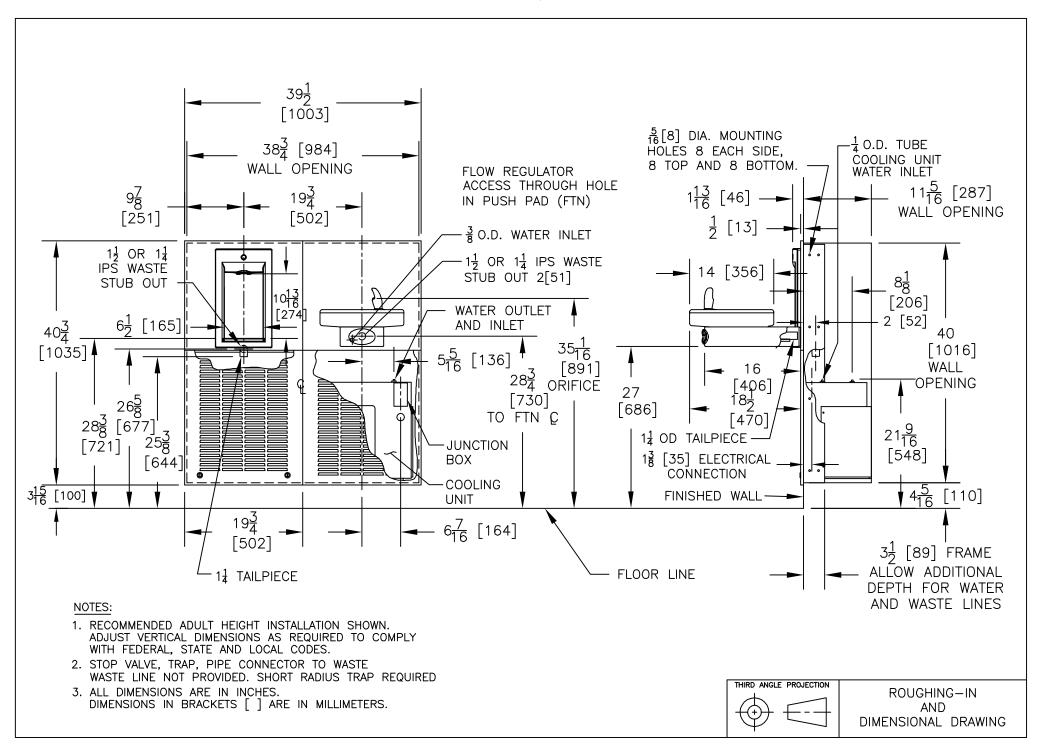

#### MODULAR SPORTS BOTTLE FILLER MODELS OASIS® M8SBF, M12SBF

#### 2. INSTALLATION, PLUMBING & ELECTRICAL CONNECTIONS

- a) Note: The following states require a licensed plumber to install cooler; AR, GA, MA, MI, OK, RI, SC, SD, TX, VT and WI. CA, KS, MN, NM and OR allow for a state-registered installer or contractor as well. State and local plumbing codes may prohibit the use of saddle tapping valves for water line connection in some applications. All connections must conform to applicable plumbing codes.
- b) Plumbing rough-in and wall opening should be prepared as shown on roughing-in drawing.
- c) Insert frame assembly into wall opening and secure to studs. NOTE: FRONT FLANGE OF FRAME(S) MUST BE FLUSH WITH THE FINISHED WALL SURFACE.
- d) Install drain receptor to frame with screws provided.
- e) A 2X4 junction box is provided for the installation of a 115 volt receptacle. The bottle filler is provided with a power cord with a grounded NEMA 15 plug. It is recommended that flexible conduit be used to supply power to the junction box and chiller if used. Check the electric current available. Type and voltage must be the same as listed on the unit data plate.
- f) Refer to the appropriate connection diagram for water and drain connections. Check for leaks.
- g) The lower panel can be secured with the provided key locks or screws. The M8SBF features one lockable and one non lockable lower panel, these are interchangeable.