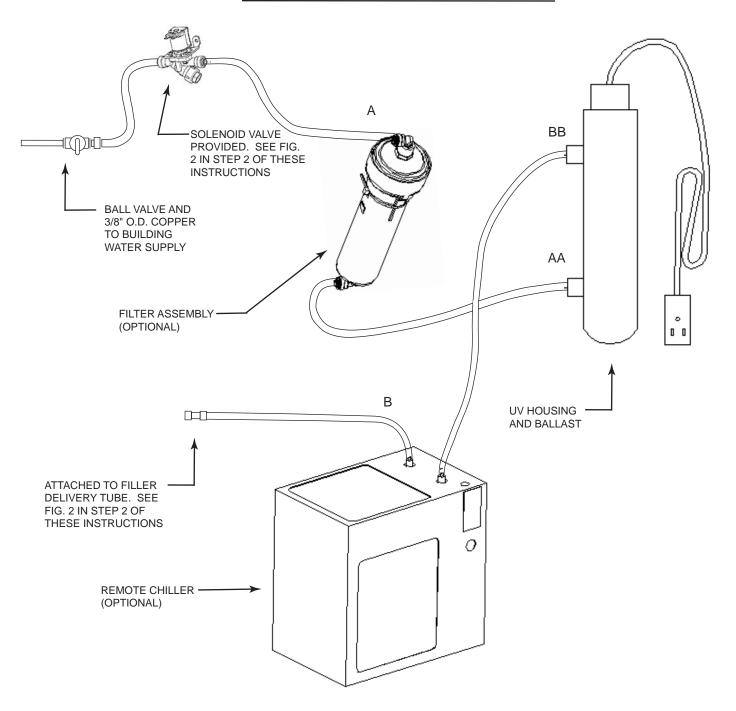

# **UV KIT - INSTALLATION GUIDE**

(BACK VIEW WITH CHILLER, UV, AND FILTER)

## UV KIT - WATER CIRCUIT

#### NOTE:

IF OPTIONAL FILTER ASSEMBLY IS NOT INSTALLED, CONNECTION "A" WILL CONNECT TO LOCATION "AA" OF THE UV ASSEMBLY.

IF OPTIONAL REMOTE CHILLER IS NOT INSTALLED, CONNECTION "B" WILL CONNECT TO LOCATION "BB" OF THE UV ASSEMBLY.