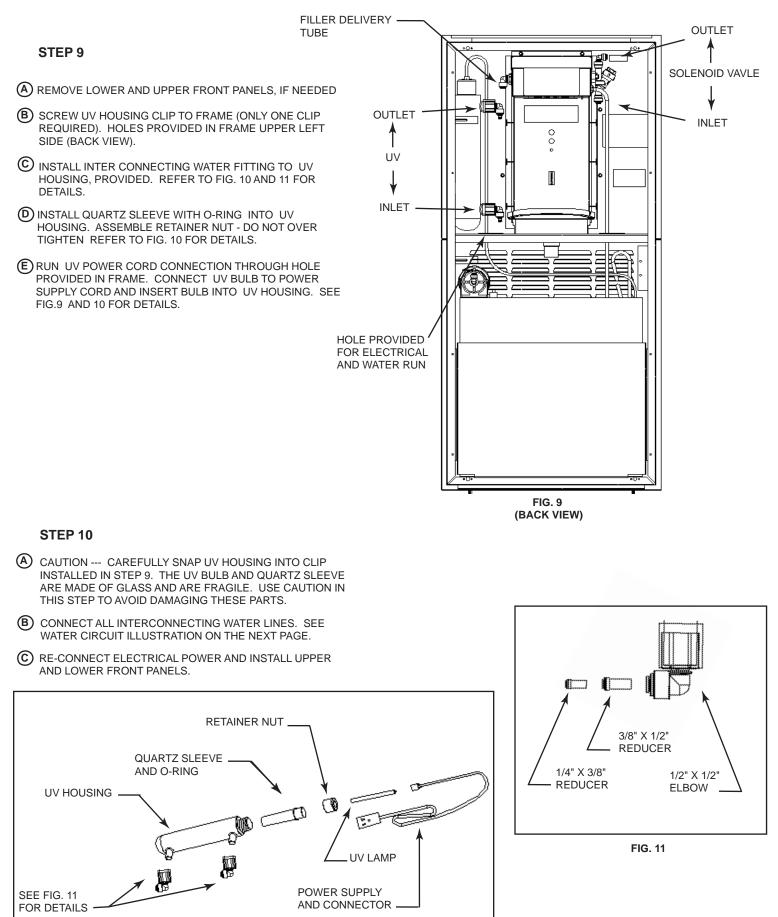

# **UV KIT - INSTALLATION GUIDE**

(BACK VIEW WITH CHILLER, UV, AND FILTER)

## UV KIT - WATER CIRCUIT

#### NOTE:

IF OPTIONAL FILTER ASSEMBLY IS NOT INSTALLED, CONNECTION "A" WILL CONNECT TO LOCATION "AA" OF THE UV ASSEMBLY.

IF OPTIONAL REMOTE CHILLER IS NOT INSTALLED, CONNECTION "B" WILL CONNECT TO LOCATION "BB" OF THE UV ASSEMBLY.

#### STEP 11

FIG. 11

- (A) INSTALL FRAME ASSEMBLY TO A FLAT SURFACE. USE APPROPRIATE FASTENING HARDWARE (NOT INCLUDED). REFER TO THE FIRST TWO PAGES OF THIS INSTRUCTION PACKAGE FOR CORRECT INSTALLATION HEIGHT.
- B REMOVE BOTTOM PLATE FROM TRIM BEZEL (4 SCREWS)
- C INSTALL TRIM BEZEL TO FRAME ASSEMBLY AND REPLACE BOTTOM PLATE WITH SCREWS.
- D INSTALL DRAIN ASSEMBLY, SNAP BUSHINGS AND ANY OTHER ACCESSORIES INCLUDED WITH THIS KIT.
- (E) INSTALL UPPER AND LOWER FRONT PANEL.