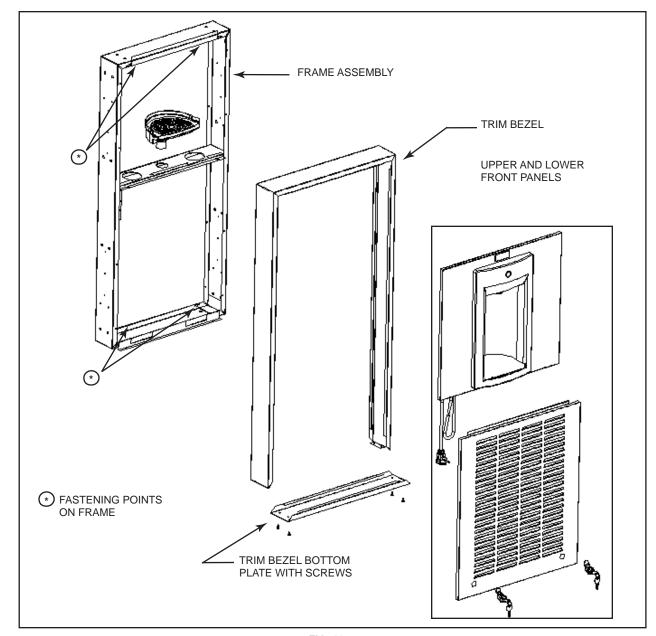

# TRIM BEZEL INSTALLATION

#### STEP 11

FIG. 11

- (A) INSTALL FRAME ASSEMBLY TO A FLAT SURFACE. USE APPROPRIATE FASTENING HARDWARE (NOT INCLUDED). REFER TO THE FIRST TWO PAGES OF THIS INSTRUCTION PACKAGE FOR CORRECT INSTALLATION HEIGHT.
- B REMOVE BOTTOM PLATE FROM TRIM BEZEL (4 SCREWS)
- C INSTALL TRIM BEZEL TO FRAME ASSEMBLY AND REPLACE BOTTOM PLATE WITH SCREWS.
- D INSTALL DRAIN ASSEMBLY, SNAP BUSHINGS AND ANY OTHER ACCESSORIES INCLUDED WITH THIS KIT.
- (E) INSTALL UPPER AND LOWER FRONT PANEL.