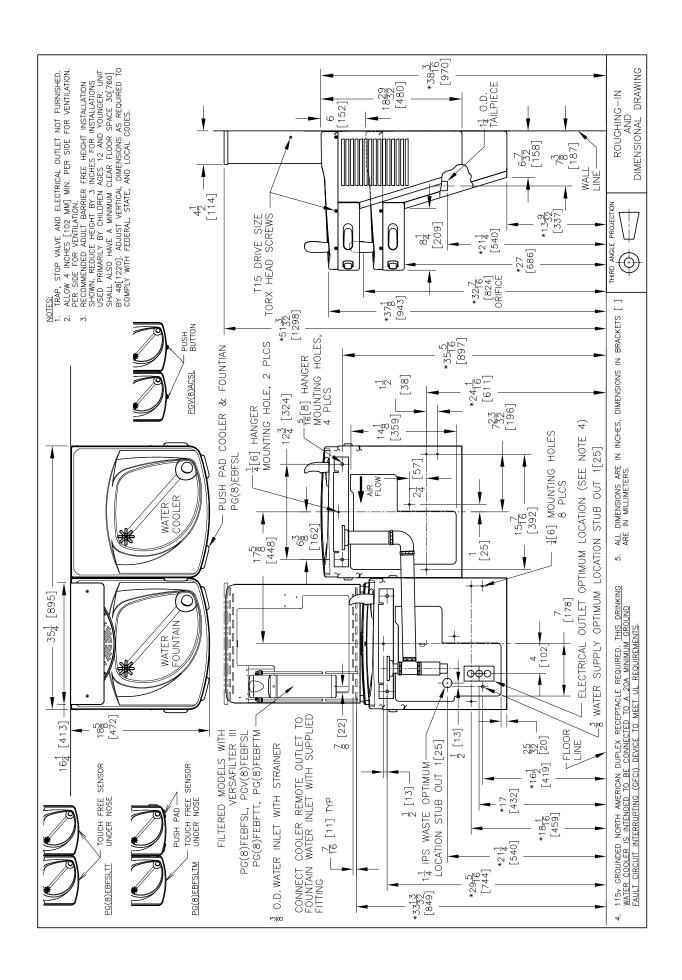

Suitable for public building, gymnasiums, sports complexes, hospitals, schools, and offices.

| MODEL CODE          | PEBFSLY 507042                                                                          |
|---------------------|-----------------------------------------------------------------------------------------|
| ACTIVATION          | Bottle Filler: Contactless (Infrared sensor) Drinking Fountain: Manual (Four push-pads) |
| SENSOR COVERAGE     | Up to 5cm (approx.)                                                                     |
| FILTRATION          | Green Filter (optional), Built-in 100 micron strainer                                   |
| DISINFECTION        | -                                                                                       |
| AUTO-OFF WATER FLOW | Bottle Filler: Yes ; Drinking Fountain: No                                              |
| DRAINAGE TYPE       | Built in drain, Removable drip tray                                                     |
| EXTERIOR            | Antimicrobial ABS Plastic, Brushed Stainless Steel                                      |
| CHASSIS             | Heavy Duty Galvanised Steel                                                             |
| DIMENSIONS          | 1920(H) x 413(W) x 473(D)                                                               |
| ALCOVE HEIGHT       | 330 mm                                                                                  |
| NET WEIGHT          | 22 kg                                                                                   |
| POWER SUPPLY        | 220-240V, 50/60 Hz                                                                      |
| COOLING PERFORMANCE | -                                                                                       |
| FULL LOAD AMPS      | 0.1A                                                                                    |
| RATED WATTS         | 7 W                                                                                     |
| ENERGY SYSTEM       | -                                                                                       |
| COUNTRY OF ORIGIN   | Mexico                                                                                  |
| CERTIFICATIONS      | ANSI/NSF 61, CABO/ANSI A117.1, ADA, CE (LVD, EMC, RoHS), WRAS                           |
| WARRANTY            | 1 Year                                                                                  |