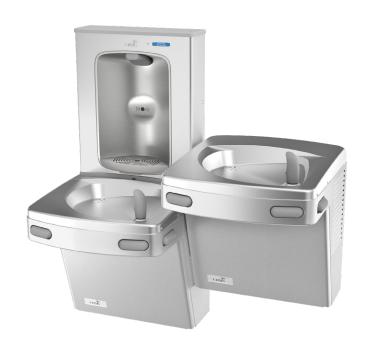

## Hydration Station Combo

Manual, Non- Refrigerated, Split-Level

This surface mount hydration station combo has two activation methods. The bottle filler includes an electronic sensor for a contactless (touch free) activation and a 30 second shut off timer. The drinking fountains are activated via one of four pushpads.

The Bottle Counter conveniently displays the number of times the unit has been used, encouraging the refill of sports bottles.

Key Versafiller moulded components shall contain Freshield, which utilises a silver-based antimicrobial compound that reduces the growth of micro-organisms and mildew to protect the surfaces from discolouration, odours and degradation.

Suitable for public building, gymnasiums, sports complexes, hospitals, schools, and offices.

| MODEL CODE          | PEBFSLY 507042                                                                          |
|---------------------|-----------------------------------------------------------------------------------------|
| ACTIVATION          | Bottle Filler: Contactless (Infrared sensor) Drinking Fountain: Manual (Four push-pads) |
| SENSOR COVERAGE     | Up to 5cm (approx.)                                                                     |
| FILTRATION          | Green Filter (optional), Built-in 100 micron strainer                                   |
| DISINFECTION        | -                                                                                       |
| AUTO-OFF WATER FLOW | Bottle Filler: Yes ; Drinking Fountain: No                                              |
| DRAINAGE TYPE       | Built in drain, Removable drip tray                                                     |
| EXTERIOR            | Antimicrobial ABS Plastic, Brushed Stainless Steel                                      |
| CHASSIS             | Heavy Duty Galvanised Steel                                                             |
| DIMENSIONS          | 1920(H) x 413(W) x 473(D)                                                               |
| ALCOVE HEIGHT       | 330 mm                                                                                  |
| NET WEIGHT          | 22 kg                                                                                   |
| POWER SUPPLY        | 220-240V, 50/60 Hz                                                                      |
| COOLING PERFORMANCE | -                                                                                       |
| FULL LOAD AMPS      | 0.1A                                                                                    |
| RATED WATTS         | 7 W                                                                                     |
| ENERGY SYSTEM       | -                                                                                       |
| COUNTRY OF ORIGIN   | Mexico                                                                                  |
| CERTIFICATIONS      | ANSI/NSF 61, CABO/ANSI A117.1, ADA, CE (LVD, EMC, RoHS), WRAS                           |
| WARRANTY            | 1 Year                                                                                  |