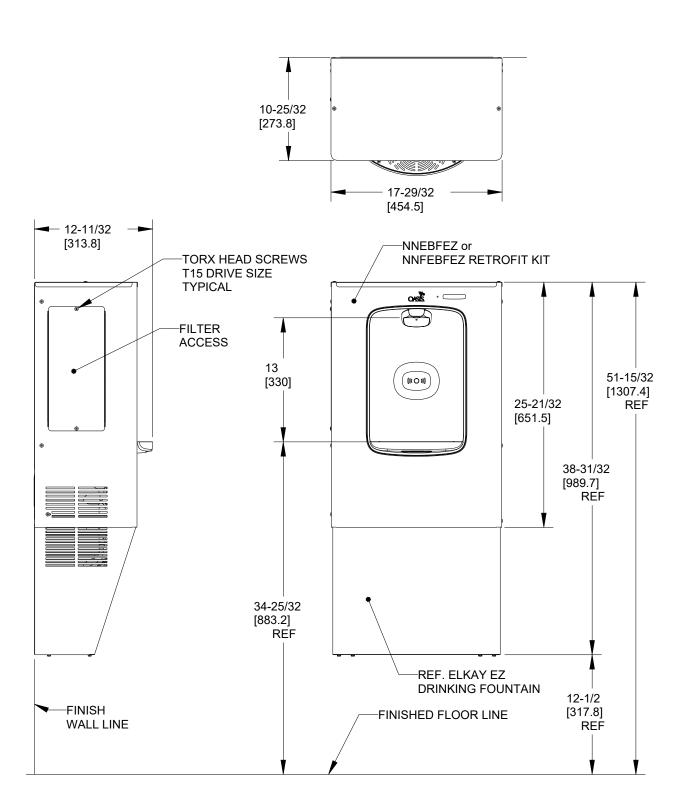

| MODEL CODE          | NNEBFEZ 507123                                                |
|---------------------|---------------------------------------------------------------|
| ACTIVATION          | Contactless (Infrared sensor)                                 |
| FILTRATION          | Green Filter (optional), Built-in 100 micron strainer         |
| AUTO-OFF WATER FLOW | No                                                            |
| DRAINAGE TYPE       | Built in drain, Removable drip tray                           |
| EXTERIOR            | Antimicrobial ABS Plastic, Brushed Stainless Steel            |
| CHASSIS             | Heavy Duty Galvanised Steel                                   |
| DIMENSIONS          | 960.2(H) x 453.2(W) x 331.8(D)                                |
| ALCOVE HEIGHT       | 330 mm                                                        |
| NET WEIGHT          | 11.3 kg                                                       |
| POWER SUPPLY        | 220-240V, 50/60 Hz                                            |
| COOLING PERFORMANCE | Non-Refrigerated                                              |
| FULL LOAD AMPS      | 0.1A                                                          |
| RATED WATTS         | 7 W                                                           |
| ENERGY SYSTEM       | -                                                             |
| COUNTRY OF ORIGIN   | Mexico                                                        |
| CERTIFICATIONS      | ANSI/NSF 61, CABO/ANSI A117.1, ADA, CE (LVD, EMC, RoHS), WRAS |
| WARRANTY            | 1 Year                                                        |