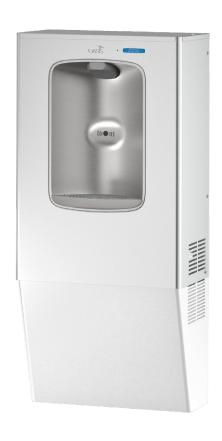

## **CONVERSION KIT NNEBFEZ** Contactless, Non-Refrigerated Cooler to Bottle Filler

Replace your existing Elkay or LZ series drinking fountain and abandon the bubbler! NNEBFEZ uses the same rough-in opening, piping and electrical system already in place – making this retrofit quick and easy!

NNEBFEZ is a surface mount unit that delivers chilled drinking water. This refrigerated bottle filler is perfect for those high traffic areas. With a contactless, touch-free activation – there are no fears of cross-contamination.

The Bottle Counter conveniently displays the number of times the unit has been used, encouraging the refill of sports bottles.

Key bottle filler moulded components shall contain Freshield, which utilises a silver-based antimicrobial compound that reduces the growth of micro-organisms and mildew to protect the surfaces from discolouration, odours and degradation. Basin is designed to eliminate splashing and standing water.