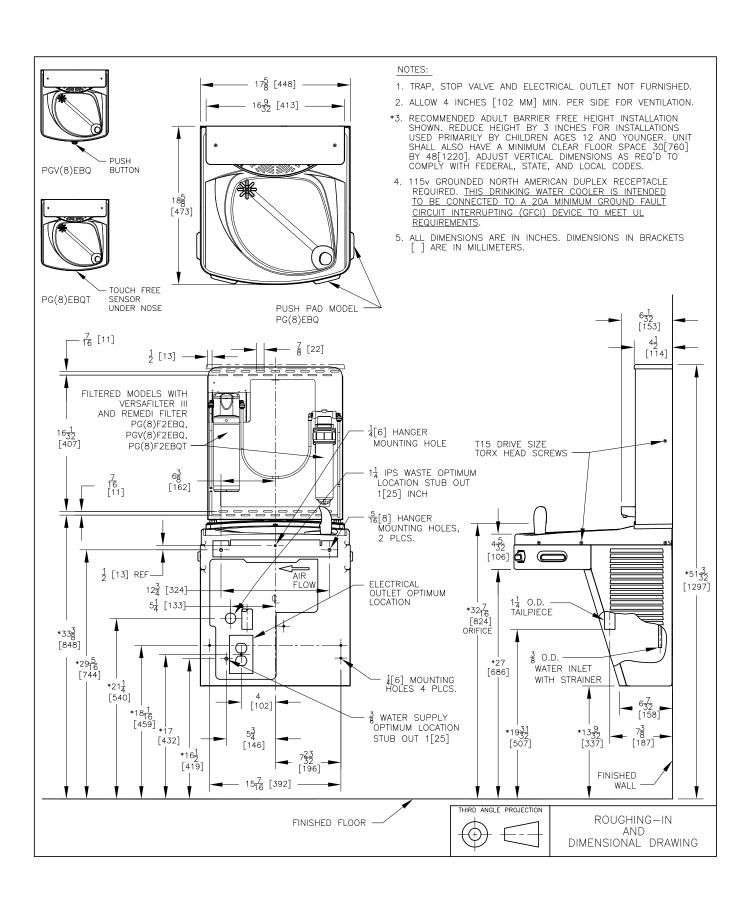

## **QUASAR PEBQY** Contactless + Manual, Non-Refrigerated Hydration Station Combo

This surface mount hydration station combo has two activation methods. The bottle filler includes an electronic sensor for a contactless (touch free) activation and a 30 second shut off timer. The drinking fountain is activated via one of four pushpads.