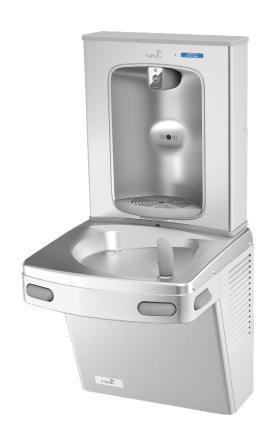

## **QUASAR PEBQY** Contactless + Manual, Non-Refrigerated Hydration Station Combo

This surface mount hydration station combo has two activation methods. The bottle filler includes an electronic sensor for a contactless (touch free) activation and a 30 second shut off timer. The drinking fountain is activated via one of four pushpads.

Suitable for public building, gymnasiums, sports complexes, hospitals, schools, and offices.

| MODEL CODE          | PEBQY 507053                                                                            |
|---------------------|-----------------------------------------------------------------------------------------|
| ACTIVATION          | Bottle Filler: Contactless (Infrared sensor) Drinking Fountain: Manual (Four push-pads) |
| SENSOR COVERAGE     | Up to 5cm (approx.)                                                                     |
| FILTRATION          | Green Filter (optional), Built-in 100 micron strainer                                   |
| DISINFECTION        | Quasar UVC-LED                                                                          |
| AUTO-OFF WATER FLOW | Bottle Filler: Yes ; Drinking Fountain: No                                              |
| DRAINAGE TYPE       | Built in drain, Removable drip tray                                                     |
| EXTERIOR            | Antimicrobial ABS Plastic, Brushed Stainless Steel                                      |
| CHASSIS             | Heavy Duty Galvanised Steel                                                             |
| DIMENSIONS          | 960(H) x 413(W) x 473(D)                                                                |
| ALCOVE HEIGHT       | 292 mm                                                                                  |
| NET WEIGHT          | 16 kg                                                                                   |
| POWER SUPPLY        | 220-240V, 50/60 Hz                                                                      |
| COOLING PERFORMANCE | -                                                                                       |
| FULL LOAD AMPS      | 0.1A                                                                                    |
| RATED WATTS         | 7 W                                                                                     |
| ENERGY SYSTEM       | -                                                                                       |
| COUNTRY OF ORIGIN   | Mexico                                                                                  |
| CERTIFICATIONS      | ANSI/NSF 61, CABO/ANSI A117.1, ADA, CE (LVD, EMC, RoHS), WRAS                           |
| WARRANTY            | 1 Year                                                                                  |