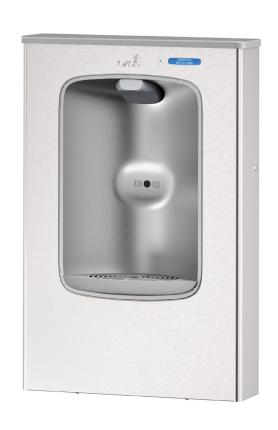

## **AQUAPOINTE PWSMEBFY** Contactless, Non-Refrigerated Bottle Filler

## AquaPointe PWSMEBFY is a compact bottle filler. Ideal as a surface mount or countertop solution!

AquaPointe PWSMEBFY delivers ambient drinking water. This surfacemount bottle filler includes an electronic sensor for a contactless (touch free) activation and a 30 second shut off timer.

The Bottle Counter conveniently displays the number of times the unit has been used, encouraging the refill of sports bottles.

Key AquaPointe moulded components shall contain Freshield, which utilises a silver-based antimicrobial compound that reduces the growth of micro-organisms and mildew to protect the surfaces from discolouration, odours and degradation.