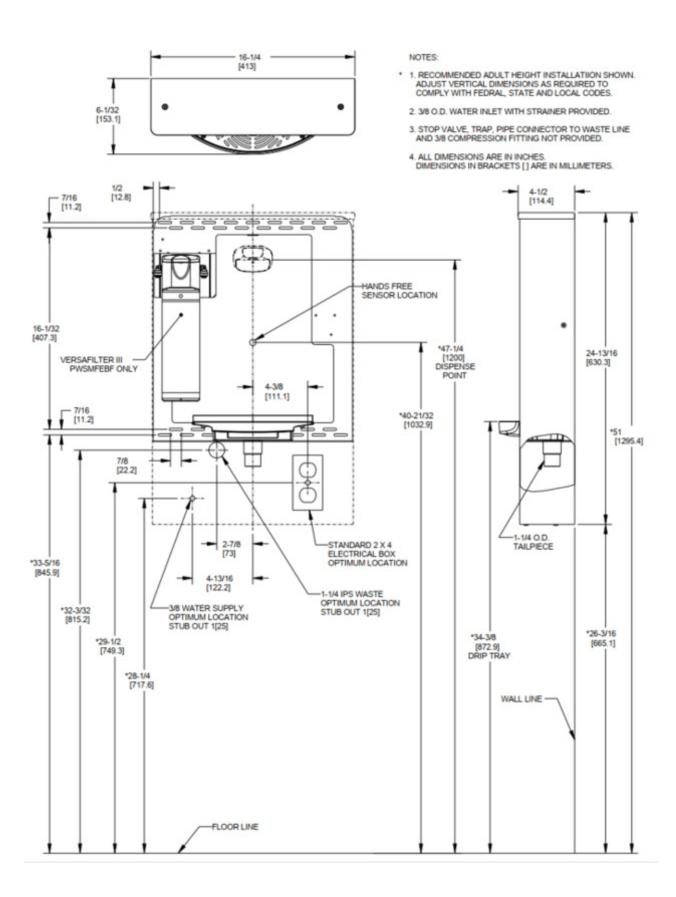

| MODEL CODE          | PWSMEBFY 507110                                         |
|---------------------|---------------------------------------------------------|
| ACTIVATION          | Contactless (Infrared sensor)                           |
| SENSOR COVERAGE     | Up to 5cm (approx.)                                     |
| FILTRATION          | Green Filter (optional), Built-in 100 micron strainer   |
| AUTO-OFF WATER FLOW | Yes                                                     |
| DRAINAGE TYPE       | Built in drain, Removable drip tray                     |
| EXTERIOR            | Antimicrobial ABS Plastic, Brushed Stainless Steel      |
| CHASSIS             | Heavy Duty Galvanised Steel                             |
| DIMENSIONS          | 630(H) x 413(W) x 144(D) mm                             |
| ALCOVE HEIGHT       | 330 mm                                                  |
| NET WEIGHT          | 5 kg                                                    |
| POWER SUPPLY        | 220-240V, 50/60 Hz                                      |
| COOLING PERFORMANCE | Non-Refrigerated                                        |
| FULL LOAD AMPS      | 0.1A                                                    |
| RATED WATTS         | 7 W                                                     |
| COUNTRY OF ORIGIN   | Mexico                                                  |
| CERTIFICATIONS      | ANSI/NSF 61, CABO/ANSI A117.1, ADA, CE (LVD, EMC, RoHS) |
| WARRANTY            | 1 Year                                                  |