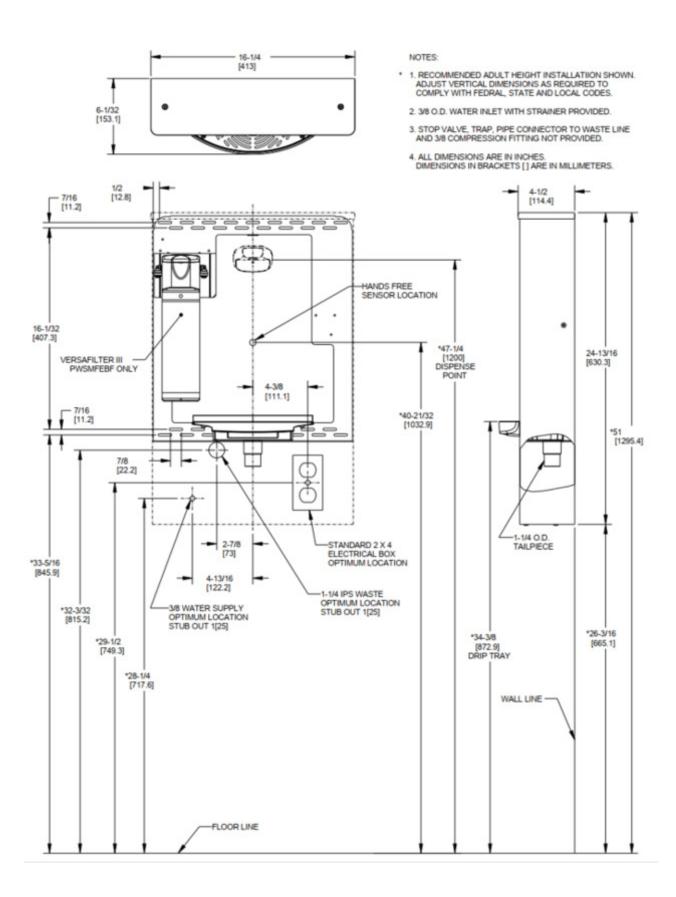

| MODEL CODE          | PWSMEBFY 507107                                         |
|---------------------|---------------------------------------------------------|
| ACTIVATION          | Contactless (Infrared sensor)                           |
| SENSOR COVERAGE     | Up to 5cm (approx.)                                     |
| FILTRATION          | Green Filter (optional), Built-in 100 micron strainer   |
| AUTO-OFF WATER FLOW | Yes                                                     |
| DRAINAGE TYPE       | Built in drain, Removable drip tray                     |
| EXTERIOR            | Antimicrobial ABS Plastic, Brushed Stainless Steel      |
| CHASSIS             | Heavy Duty Galvanised Steel                             |
| DIMENSIONS          | 630(H) x 413(W) x 144(D) mm                             |
| ALCOVE HEIGHT       | 330 mm                                                  |
| NET WEIGHT          | 5 kg                                                    |
| POWER SUPPLY        | 220-240V, 50/60 Hz                                      |
| COOLING PERFORMANCE | Non-Refrigerated                                        |
| FULL LOAD AMPS      | 0.1A                                                    |
| RATED WATTS         | 7 W                                                     |
| COUNTRY OF ORIGIN   | Mexico                                                  |
| CERTIFICATIONS      | ANSI/NSF 61, CABO/ANSI A117.1, ADA, CE (LVD, EMC, RoHS) |
| WARRANTY            | 1 Year                                                  |