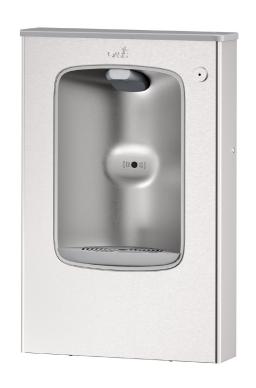

## AquaPointe PWSMEBFY is a compact bottle filler. Ideal as a surface mount or countertop solution!

AquaPointe PWSMEBFY delivers ambient drinking water. This surfacemount bottle filler includes an electronic sensor for a contactless (touch free) activation and a 30 second shut off timer.

The Bottle Counter conveniently displays the number of times the unit has been used, encouraging the refill of sports bottles.

Key AquaPointe moulded components shall contain Freshield, which utilises a silver-based antimicrobial compound that reduces the growth of micro-organisms and mildew to protect the surfaces from discolouration, odours and degradation.