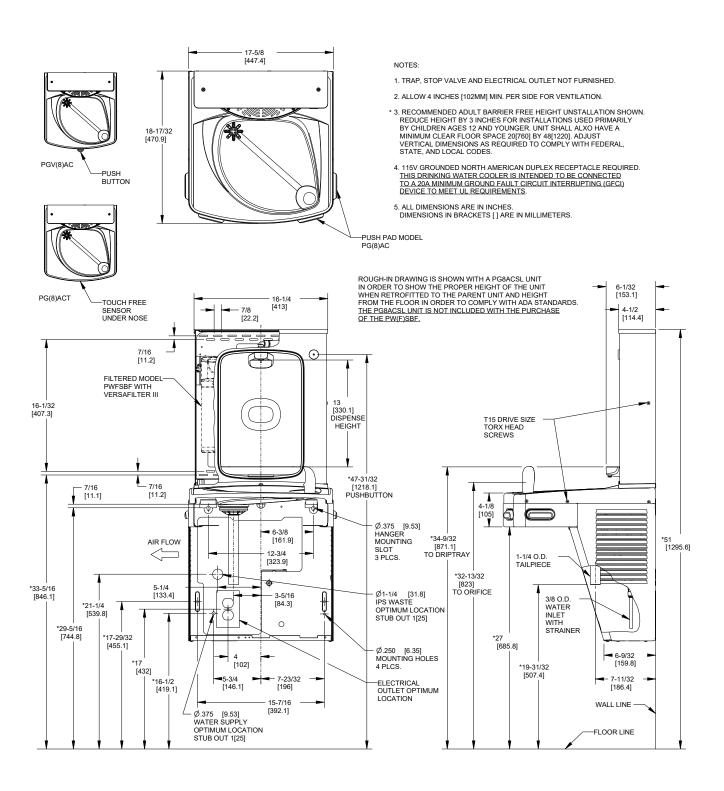

Suitable for public building, gymnasiums, sports complexes, hospitals, schools, and offices.

| MODEL CODE          | PWSBF 507012                                                                       |
|---------------------|------------------------------------------------------------------------------------|
| ACTIVATION          | Bottle Filler: Manual (Touch-Button)<br>Drinking Fountain: Manual (Four push-pads) |
| FILTRATION          | Green Filter (optional), Built-in 100 micron strainer                              |
| AUTO-OFF WATER FLOW | No                                                                                 |
| DRAINAGE TYPE       | Built in drain, Removable drip tray                                                |
| EXTERIOR            | Antimicrobial ABS Plastic, Brushed Stainless Steel                                 |
| CHASSIS             | Heavy Duty Galvanised Steel                                                        |
| DIMENSIONS          | 480(H) x 413(W) x 144(D)                                                           |
| ALCOVE HEIGHT       | 330 mm                                                                             |
| NET WEIGHT          | 5 kg                                                                               |
| POWER SUPPLY        | -                                                                                  |
| COOLING PERFORMANCE | Non-Refrigerated                                                                   |
| FULL LOAD AMPS      | -                                                                                  |
| RATED WATTS         | -                                                                                  |
| ENERGY SYSTEM       | -                                                                                  |
| COUNTRY OF ORIGIN   | Mexico                                                                             |
| CERTIFICATIONS      | ANSI/NSF 61, CABO/ANSI A117.1, ADA, CE (LVD, EMC, RoHS), WRAS                      |
| WARRANTY            | 1 Year                                                                             |