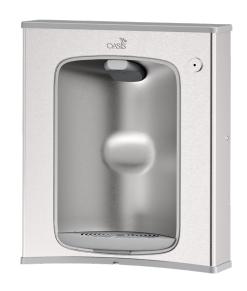

## Hydration Station Combo

## Versafiller PWSBF retrofits perfectly on top of your existing OASIS Versacooler drinking fountain

This bottle filler is manually activated. The bottle filler requires a push of the touch-button, while the drinking fountain is activated via one of four push-pads.

Key Versafiller moulded components shall contain Freshield, which utilises a silver-based antimicrobial compound that reduces the growth of micro-organisms and mildew to protect the surfaces from discolouration, odours and degradation.

Suitable for public building, gymnasiums, sports complexes, hospitals, schools, and offices.

| MODEL CODE          | PWSBF 507012                                                                       |
|---------------------|------------------------------------------------------------------------------------|
| ACTIVATION          | Bottle Filler: Manual (Touch-Button)<br>Drinking Fountain: Manual (Four push-pads) |
| FILTRATION          | Green Filter (optional), Built-in 100 micron strainer                              |
| AUTO-OFF WATER FLOW | No                                                                                 |
| DRAINAGE TYPE       | Built in drain, Removable drip tray                                                |
| EXTERIOR            | Antimicrobial ABS Plastic, Brushed Stainless Steel                                 |
| CHASSIS             | Heavy Duty Galvanised Steel                                                        |
| DIMENSIONS          | 480(H) x 413(W) x 144(D)                                                           |
| ALCOVE HEIGHT       | 330 mm                                                                             |
| NET WEIGHT          | 5 kg                                                                               |
| POWER SUPPLY        | -                                                                                  |
| COOLING PERFORMANCE | Non-Refrigerated                                                                   |
| FULL LOAD AMPS      | -                                                                                  |
| RATED WATTS         | -                                                                                  |
| ENERGY SYSTEM       | -                                                                                  |
| COUNTRY OF ORIGIN   | Mexico                                                                             |
| CERTIFICATIONS      | ANSI/NSF 61, CABO/ANSI A117.1, ADA, CE (LVD, EMC, RoHS), WRAS                      |
| WARRANTY            | 1 Year                                                                             |