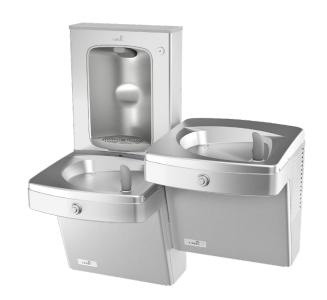

## **VERSAFILLER PVSBFSL**

Manual, Non-Refrigerated, Split-Level, Vandal-Resistant

## Hydration Station Combo

This surface mount hydration station combo is manually activated. The bottle filler requires a push of the touch-button, while the drinking fountains are activated via the vandal-resistant touch-buttons.

Suitable for public building, gymnasiums, sports complexes, hospitals, schools, and offices.

| MODEL CODE          | PVSBFSL 507327                                                                   |
|---------------------|----------------------------------------------------------------------------------|
| ACTIVATION          | Bottle Filler: Manual (Touch-button)<br>Drinking Fountain: Manual (Touch-button) |
| FILTRATION          | Green Filter (optional), Built-in 100 micron strainer                            |
| AUTO-OFF WATER FLOW | No                                                                               |
| DRAINAGE TYPE       | Built in drain, Removable drip tray                                              |
| EXTERIOR            | Antimicrobial ABS Plastic, Brushed Stainless Steel                               |
| CHASSIS             | Heavy Duty Galvanised Steel                                                      |
| DIMENSIONS          | 960(H) x 895(W) x 473(D)                                                         |
| ALCOVE HEIGHT       | 330 mm                                                                           |
| NET WEIGHT          | 27 kg                                                                            |
| POWER SUPPLY        | -                                                                                |
| COOLING PERFORMANCE | -                                                                                |
| FULL LOAD AMPS      | -                                                                                |
| RATED WATTS         | -                                                                                |
| ENERGY SYSTEM       | -                                                                                |
| COUNTRY OF ORIGIN   | Mexico                                                                           |
| CERTIFICATIONS      | ANSI/NSF 61, CABO/ANSI A117.1, ADA, CE (LVD, EMC, RoHS), WRAS                    |
| WARRANTY            | 1 Year                                                                           |