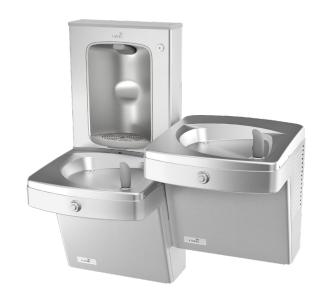

## **VERSAFILLER PVEBFSLY**

Contactless + Manual, Non-Refrigerated, Split-Level, Vandal-Resistant

## Hydration Station Combo

This surface mount hydration station combo has two activation methods. The bottle filler includes an electronic sensor for a contactless (touch free) activation and a 30 second shut off timer. The drinking fountain is activated via the vandal-resistant push-buttons.

The Bottle Counter conveniently displays the number of times the unit has been used, encouraging the refill of sports bottles.

Key Versafiller moulded components shall contain Freshield, which utilises a silver-based antimicrobial compound that reduces the growth of micro-organisms and mildew to protect the surfaces from discolouration, odours and degradation.