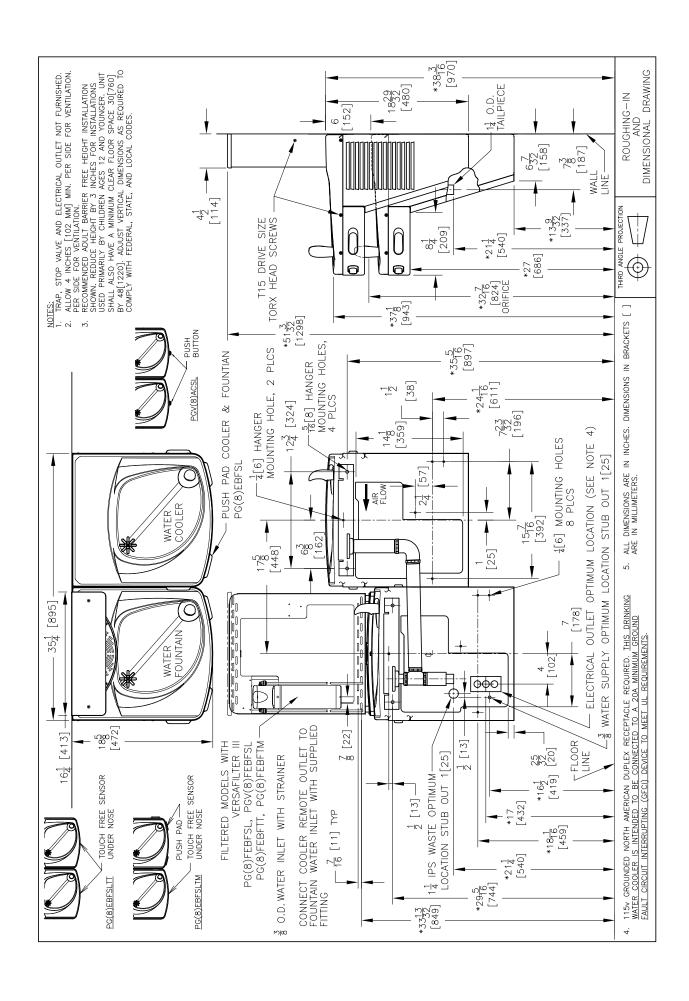

Suitable for public building, gymnasiums, sports complexes, hospitals, schools, and offices.

| MODEL CODE          | PVEBFSLY 507067                                                                                        |
|---------------------|--------------------------------------------------------------------------------------------------------|
| ACTIVATION          | Bottle Filler: Contactless (Infrared sensor) Drinking Fountain: Manual (Vandal-Resistant Touch-button) |
| SENSOR COVERAGE     | Up to 5cm (approx.)                                                                                    |
| FILTRATION          | Green Filter (optional), Built-in 100 micron strainer                                                  |
| AUTO-OFF WATER FLOW | Bottle Filler: Yes ; Drinking Fountain: No                                                             |
| DRAINAGE TYPE       | Built in drain, Removable drip tray                                                                    |
| EXTERIOR            | Antimicrobial ABS Plastic, Brushed Stainless Steel                                                     |
| CHASSIS             | Heavy Duty Galvanised Steel                                                                            |
| DIMENSIONS          | 960(H) x 895(W) x 473(D)                                                                               |
| ALCOVE HEIGHT       | 330 mm                                                                                                 |
| NET WEIGHT          | 16 kg                                                                                                  |
| POWER SUPPLY        | 220-240V, 50/60 Hz                                                                                     |
| COOLING PERFORMANCE | Non-Refrigerated                                                                                       |
| FULL LOAD AMPS      | 0.1A                                                                                                   |
| RATED WATTS         | 7 W                                                                                                    |
| ENERGY SYSTEM       | -                                                                                                      |
| COUNTRY OF ORIGIN   | Mexico                                                                                                 |
| CERTIFICATIONS      | ANSI/NSF 61, CABO/ANSI A117.1, ADA, CE (LVD, EMC, RoHS), WRAS                                          |
| WARRANTY            | 1 Year                                                                                                 |