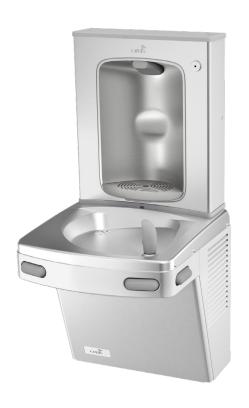

## **VERSAFILLER PSBF** Manual, Non-Refrigerated Hydration Station Combo

This surface mount hydration station combo is manually activated.

The bottle filler requires a push of the touch-button, while the drinking fountain is activated via one of four push-pads.

Suitable for public building, gymnasiums, sports complexes, hospitals, schools, and offices.

| MODEL CODE          | PSBF 507305                                                                     |
|---------------------|---------------------------------------------------------------------------------|
| ACTIVATION          | Bottle Filler: Manual (Touch-Button) Drinking Fountain: Manual (Four push-pads) |
| FILTRATION          | Green Filter (optional), Built-in 100 micron strainer                           |
| AUTO-OFF WATER FLOW | No                                                                              |
| DRAINAGE TYPE       | Built in drain, Removable drip tray                                             |
| EXTERIOR            | Antimicrobial ABS Plastic, Brushed Stainless Steel                              |
| CHASSIS             | Heavy Duty Galvanised Steel                                                     |
| DIMENSIONS          | 960(H) x 413(W) x 473(D)                                                        |
| ALCOVE HEIGHT       | 330 mm                                                                          |
| NET WEIGHT          | 16 kg                                                                           |
| POWER SUPPLY        | -                                                                               |
| COOLING PERFORMANCE | Non-Refrigerated                                                                |
| FULL LOAD AMPS      | -                                                                               |
| RATED WATTS         | -                                                                               |
| ENERGY SYSTEM       | -                                                                               |
| COUNTRY OF ORIGIN   | Mexico                                                                          |
| CERTIFICATIONS      | ANSI/NSF 61, CABO/ANSI A117.1, ADA, CE (LVD, EMC, RoHS), WRAS                   |
| WARRANTY            | 1 Year                                                                          |