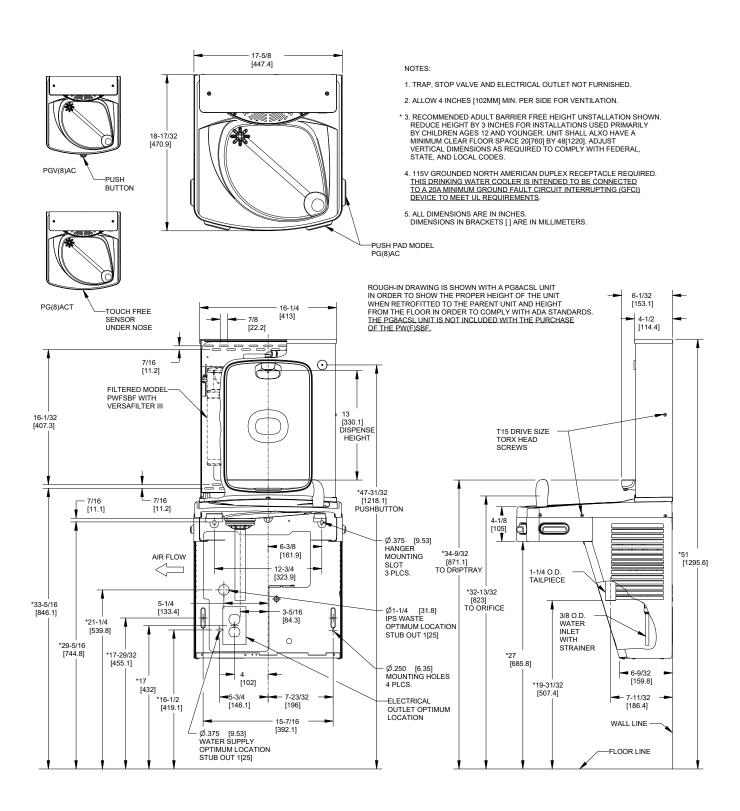

## **VERSAFILLER PSBF** Manual, Non-Refrigerated Hydration Station Combo

This surface mount hydration station combo is manually activated.

The bottle filler requires a push of the touch-button, while the drinking fountain is activated via one of four push-pads.

Suitable for public building, gymnasiums, sports complexes, hospitals, schools, and offices.

| MODEL CODE          | PSBF 507305                                                                     |
|---------------------|---------------------------------------------------------------------------------|
| ACTIVATION          | Bottle Filler: Manual (Touch-Button) Drinking Fountain: Manual (Four push-pads) |
| FILTRATION          | Green Filter (optional), Built-in 100 micron strainer                           |
| AUTO-OFF WATER FLOW | No                                                                              |
| DRAINAGE TYPE       | Built in drain, Removable drip tray                                             |
| EXTERIOR            | Antimicrobial ABS Plastic, Brushed Stainless Steel                              |
| CHASSIS             | Heavy Duty Galvanised Steel                                                     |
| DIMENSIONS          | 960(H) x 413(W) x 473(D)                                                        |
| ALCOVE HEIGHT       | 330 mm                                                                          |
| NET WEIGHT          | 16 kg                                                                           |
| POWER SUPPLY        | -                                                                               |
| COOLING PERFORMANCE | Non-Refrigerated                                                                |
| FULL LOAD AMPS      | -                                                                               |
| RATED WATTS         | -                                                                               |
| ENERGY SYSTEM       | -                                                                               |
| COUNTRY OF ORIGIN   | Mexico                                                                          |
| CERTIFICATIONS      | ANSI/NSF 61, CABO/ANSI A117.1, ADA, CE (LVD, EMC, RoHS), WRAS                   |
| WARRANTY            | 1 Year                                                                          |