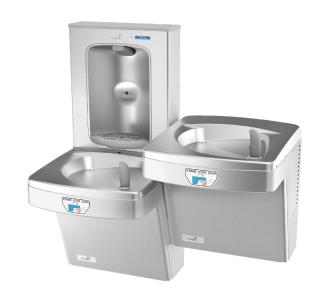

## **VERSAFILLER PEBFSLTTY** Contactless, Non-Refrigerated, Split-Level

## **Hydration Station Combo**

This surface mount hydration station combo features a completely contactless activation method. The bottle filler includes an electronic sensor for a contactless (touch free) activation and a 30 second shut off timer. The drinking fountains are activated via infrared sensors below the nose.

The Bottle Counter conveniently displays the number of times the unit has been used, encouraging the refill of sports bottles.

Key Versafiller moulded components shall contain Freshield, which utilises a silver-based antimicrobial compound that reduces the growth of micro-organisms and mildew to protect the surfaces from discolouration, odours and degradation.