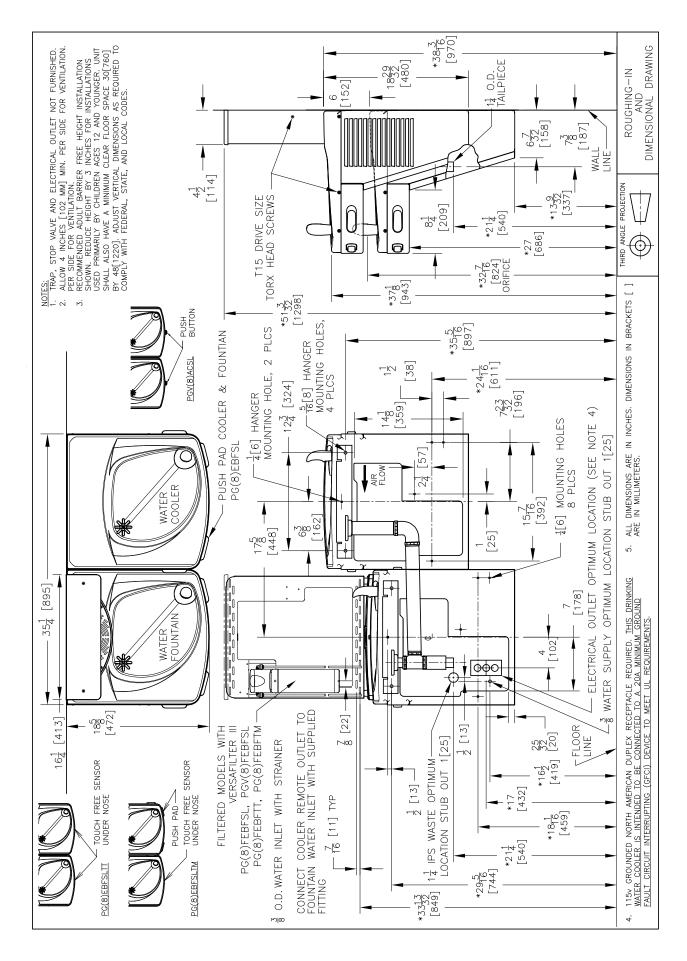

Suitable for public building, gymnasiums, sports complexes, hospitals, schools, and offices.

| MODEL CODE          | PEBFSLTTY 507100                                                                              |
|---------------------|-----------------------------------------------------------------------------------------------|
| ACTIVATION          | Bottle Filler: Contactless (Infrared sensor) Drinking Fountain: Contactless (Infrared sensor) |
| SENSOR COVERAGE     | Up to 5cm (approx.)                                                                           |
| FILTRATION          | Green Filter (optional), Built-in 100 micron strainer                                         |
| DISINFECTION        | Quasar UVC-LED (optional)                                                                     |
| AUTO-OFF WATER FLOW | Bottle Filler: Yes ; Drinking Fountain: No                                                    |
| DRAINAGE TYPE       | Built in drain, Removable drip tray                                                           |
| EXTERIOR            | Antimicrobial ABS Plastic, Brushed Stainless Steel                                            |
| CHASSIS             | Heavy Duty Galvanised Steel                                                                   |
| DIMENSIONS          | 960(H) x 895(W) x 473(D)                                                                      |
| ALCOVE HEIGHT       | 330 mm                                                                                        |
| NET WEIGHT          | 27 kg                                                                                         |
| POWER SUPPLY        | 220-240V, 50/60 Hz                                                                            |
| COOLING PERFORMANCE | -                                                                                             |
| FULL LOAD AMPS      | 0.1A                                                                                          |
| RATED WATTS         | 7 W                                                                                           |
| ENERGY SYSTEM       | -                                                                                             |
| COUNTRY OF ORIGIN   | Mexico                                                                                        |
| CERTIFICATIONS      | ANSI/NSF 61, CABO/ANSI A117.1, ADA, CE (LVD, EMC, RoHS), WRAS                                 |
| WARRANTY            | 1 Year                                                                                        |