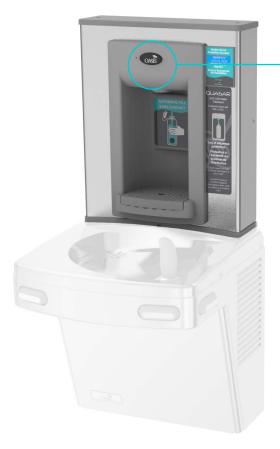

### **Options**

- Remote Chiller
- green filter
- Installation Kit

**QUASAR VersaFiller PWEBQ** is a Retrofit Bottle Filler. This unit is an Electronic (Touch Free) surface mount bottle filler. It includes an electronic sensor for a no touch activation and a 30 second shut off timer.

Perfect to combine with one of our Versacooler Drinking Fountains.

QUASAR bottle filler shall have UVC-LED treatment at the dispense point, which disinfects the water while it is being dispensed. UVC-LED also cycles on periodically to keep the dispense point sanitized between dispenses.

By being ADA compliant, OASIS ensures that our products are accessible to people with disabilities.

\*All measurements in mm.

**FLOOR LINE** 

| Model                                            | PWEBQ                                |
|--------------------------------------------------|--------------------------------------|
| Туре                                             | Electronic (Touch Free) Retrofit Kit |
| 10° C Drinking Water/<br>21° C Ambient Air Temp: | Non-Refrigerated                     |
| Rated Capacity LPH                               |                                      |
| Base Rate LPH                                    |                                      |
| Pre-Cooler                                       |                                      |
| Hot'N ColdTM Model                               |                                      |
| 220-240 Volts, 50/60HZ:                          |                                      |
| Compr. HP                                        |                                      |
| Full Load Amps                                   | 0.1                                  |
| Rated Watts                                      | 7                                    |
| Auto-Off Water Flow                              | Yes                                  |
| Glass Filler ACC Option                          | No                                   |
| Cabinet Color Option                             | No                                   |
| Net Wt. Approx (kg)                              | 5                                    |