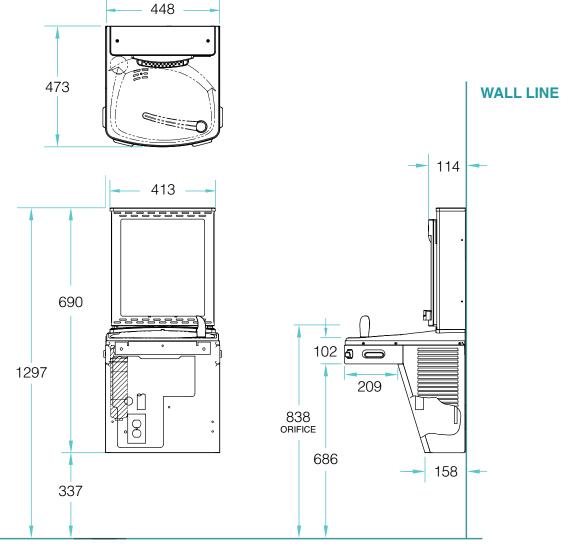

By being ADA compliant, OASIS ensures that our products are accessible to people with disabilities.

\*All measurements in mm.

**FLOOR LINE** 

| Model                                            | PWEBQ                                |
|--------------------------------------------------|--------------------------------------|
| Туре                                             | Electronic (Touch Free) Retrofit Kit |
| 10° C Drinking Water/<br>21° C Ambient Air Temp: | Non-Refrigerated                     |
| Rated Capacity LPH                               |                                      |
| Base Rate LPH                                    |                                      |
| Pre-Cooler                                       |                                      |
| Hot'N ColdTM Model                               |                                      |
| 220-240 Volts, 50/60HZ:                          |                                      |
| Compr. HP                                        |                                      |
| Full Load Amps                                   | 0.1                                  |
| Rated Watts                                      | 7                                    |
| Auto-Off Water Flow                              | Yes                                  |
| Glass Filler ACC Option                          | No                                   |
| Cabinet Color Option                             | No                                   |
| Net Wt. Approx (kg)                              | 5                                    |