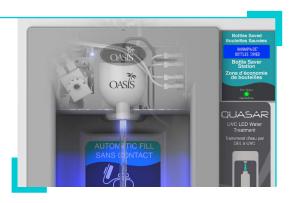

Perfect to combine with one of our Versacooler Drinking Fountains.

QUASAR bottle filler shall have UVC-LED treatment at the dispense point, which disinfects the water while it is being dispensed. UVC-LED also cycles on periodically to keep the dispense point sanitized between dispenses.

Key VersaFiller bottle filler molded components shall contain Freshield, which utilizes a silver-based antimicrobial compound that reduces the growth of micro-organisms and mildew to protect the surfaces from discoloration, odours and degradation.