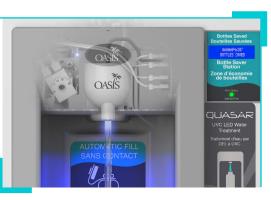

## QUASAR AQUA POINTE PWSMEBQ is a non-

refrigerated Electronic (Touch Free) bottle filler that delivers ambient water.

QUASAR bottle filler shall have UVC-LED treatment at the dispense point, which disinfects the water while it is being dispensed. UVC-LED also cycles on periodically to keep the dispense point sanitized between dispenses.

Key QUASAR AQUA POINTE bottle filler molded components shall contain Freshield, which utilizes a silver-based antimicrobial compound that reduces the growth of micro-organisms and mildew to protect the surfaces from discoloration, odours and degradation.