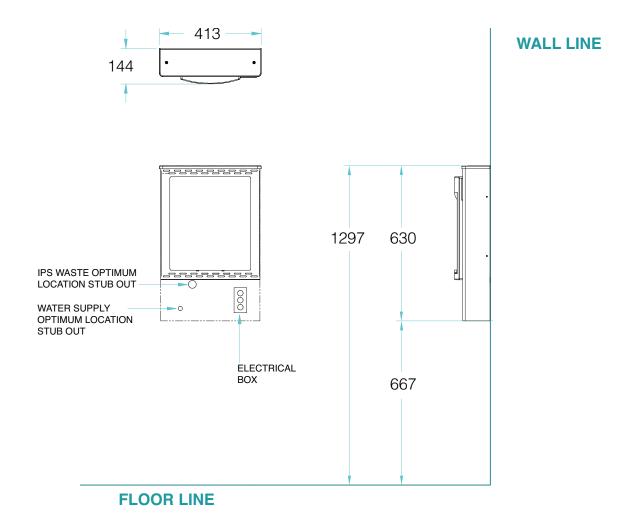

## **Options**

- Remote Chiller
- green filter
- Installation Kit

By being ADA compliant, OASIS ensures that our products are accessible to people with disabilities.

| Model                                            | PWSMEBQ                 |
|--------------------------------------------------|-------------------------|
| Туре                                             | Electronic (Touch Free) |
| 10° C Drinking Water/<br>21° C Ambient Air Temp: | Non-Refrigerated        |
| Rated Capacity LPH                               |                         |
| Base Rate LPH                                    |                         |
| Pre-Cooler                                       |                         |
| Hot'N ColdTM Model                               |                         |
| 220-240 Volts, 50/60HZ:                          |                         |
| Compr. HP                                        |                         |
| Full Load Amps                                   | 0.1                     |
| Rated Watts                                      | 7                       |
| Auto-Off Water Flow                              | Yes                     |
| Glass Filler ACC Option                          | No                      |
| Cabinet Color Option                             | No                      |
| Net Wt. Approx (kg)                              | 3                       |