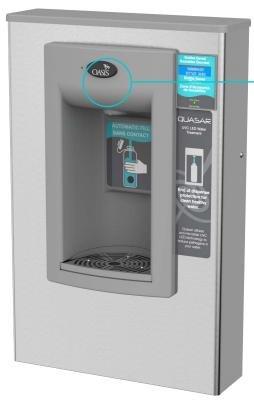

# **Technical Sheet**

QUASAR AQUAPOINTE PWSMEBQ AQUAPOINTE Electronic (Touch Free) BOTTLE FILLERS

- Surface Mount Sports Bottle Fillers

ŨUÂSÂR

#### **Standard Features**

- Electronic (Touch Free) Surface Mount Bottle Filler
- Hands free activation with shut off timer
- Hands free QUASAR with mercury-free UVC-LED treatment at dispense point
- Built in bottle counter, filter monitor and programmable timeout feature
- Large Alcove to fit most sports bottles
- Energy-Efficient LED's illuminate alcove and aid's bottle filling
- Built in drain no drip tray to empty
- Built-in 100 micron strainer stops particles before they enter the waterway
- Waterways are lead-free in materials & construction
- Heavy duty steel frame
- Non-Řefrigerated, delivers Ambient Water
- Standard cabinet finish: brushed stainless steel

## QUASAR AQUA POINTE PWSMEBQ is a non-

refrigerated Electronic (Touch Free) bottle filler that delivers ambient water.

QUASAR bottle filler shall have UVC-LED treatment at the dispense point, which disinfects the water while it is being dispensed. UVC-LED also cycles on periodically to keep the dispense point sanitized between dispenses.