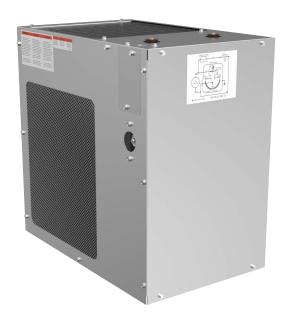

## RLF12Y

## Chiller

OASIS Remote Chillers deliver cold water on-demand. Designed to work under a sink, in remote installations or in a pressure drinking fountain, our water-friendly chillers dispense cold, fresh drinking water how and where you need it.

- Easy Installation

- Delivers 90 Litres Per Hour of chilled drinking water per hour Designed for remote or In-A-Wall installation
  Shelf support, wall mounting cradle and stainless steel ventilating grille at extra cost
  Waterways are lead-free in materials and construction
- High efficiency stainless steel cooling tank Made of heavy-gauge steel Refrigerant R-134a