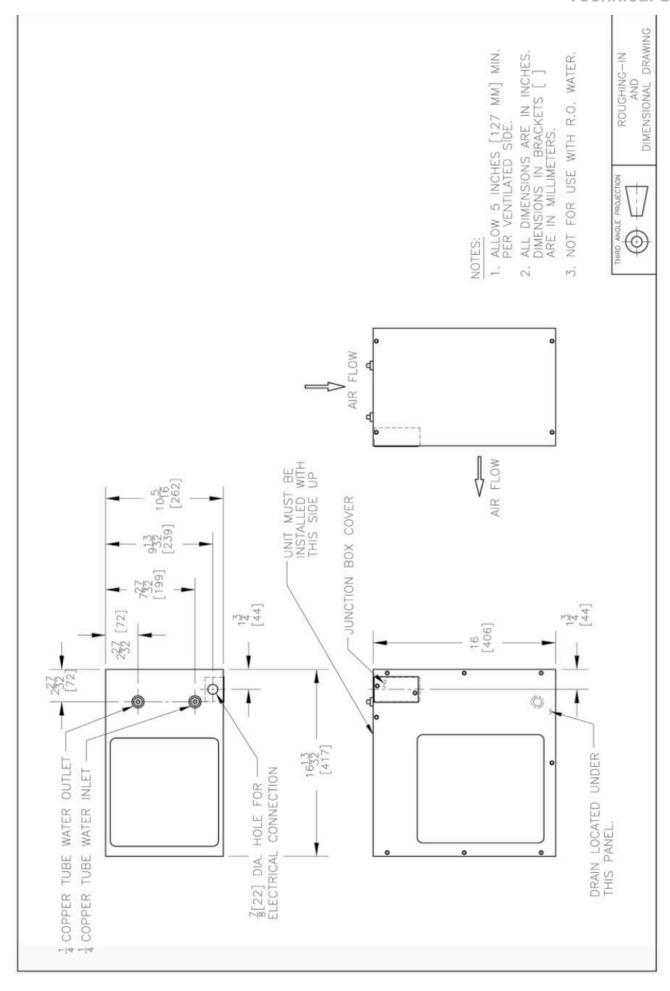

| MODEL CODE          | RLF12Y                                                                                         |
|---------------------|------------------------------------------------------------------------------------------------|
| TYPE                | Remote or In-A-Wall                                                                            |
| EXTERIOR            | Heavy-guage steel                                                                              |
| WATERWAYS           | Lead-free                                                                                      |
| DIMENSIONS          | 406(H) x 417(W) x 262(D) mm                                                                    |
| NET WEIGHT          | 24 kg                                                                                          |
| POWER SUPPLY        | 220-240V, 50/60 Hz                                                                             |
| COOLING PERFORMANCE | 90 LPH<br>Rated Capacity & Base Rate<br>(10°C in 21°C amb. temp.)                              |
| FULL LOAD AMPS      | 3.7A                                                                                           |
| RATED WATTS         | 620 W                                                                                          |
| ENERGY SYSTEM       | Refrigeration is on only when in use or if water temp increases during long period of standby. |
| COUNTRY OF ORIGIN   | Mexico                                                                                         |
| CERTIFICATIONS      | CE                                                                                             |
| WARRANTY            | 1 Year                                                                                         |