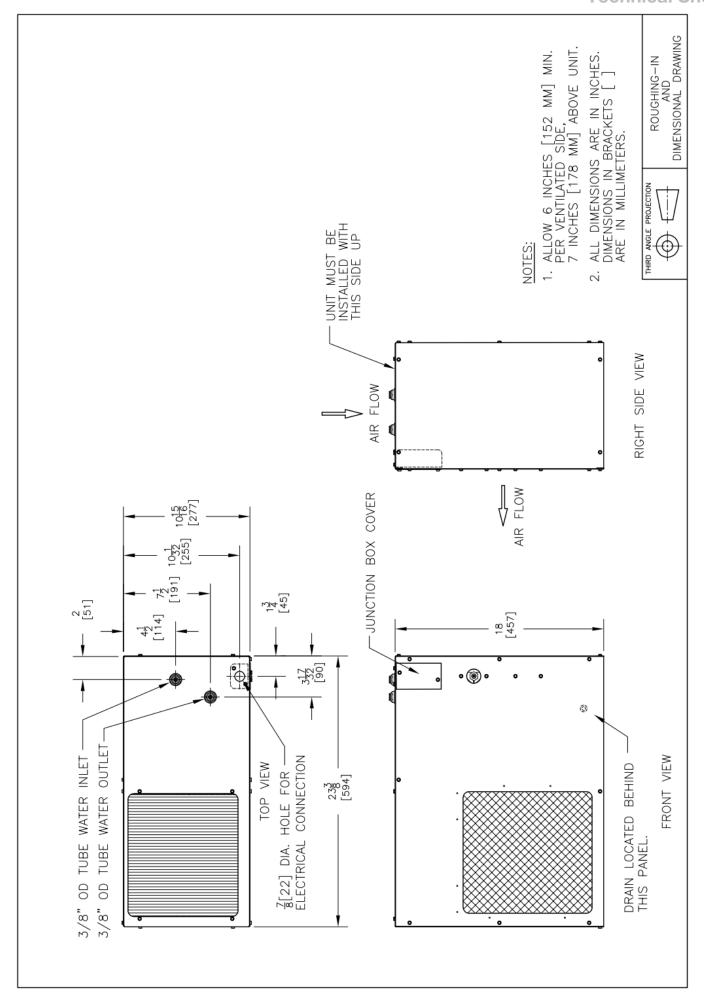

- Made of heavy-gauge steel Refrigerant R-134a

| — MODEL CODE —      | R20LCY                                                                                         |
|---------------------|------------------------------------------------------------------------------------------------|
| TYPE                | Remote or In-A-Wall                                                                            |
| EXTERIOR            | Heavy-guage steel                                                                              |
| WATERWAYS           | Lead-free                                                                                      |
| DIMENSIONS          | 457(H) x 278(W) x 594(D) mm                                                                    |
| NET WEIGHT          | 35 kg                                                                                          |
| POWER SUPPLY        | 220-240V, 50/60 Hz                                                                             |
| COOLING PERFORMANCE | 150 LPH<br>Rated Capacity & Base Rate<br>(10°C in 21°C amb. temp.)                             |
| FULL LOAD AMPS      | 6.5 A                                                                                          |
| RATED WATTS         | 860 W                                                                                          |
| ENERGY SYSTEM       | Refrigeration is on only when in use or if water temp increases during long period of standby. |
| COUNTRY OF ORIGIN   | Mexico                                                                                         |
| CERTIFICATIONS      | CE                                                                                             |
| WARRANTY            | 1 Year                                                                                         |