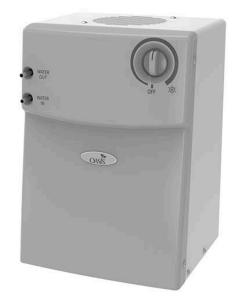

OASIS Remote Chillers deliver cold water on-demand. Designed to work under a sink, in remote installations or in a pressure drinking fountain, our water-friendly chillers dispense cold, fresh drinking water how and where you need it.

- Easy Installation •
- Waterways are lead-free in materials and construction •
- Waterways are all stainless steel •
- •
- ٠
- •
- High efficiency stainless steel cooling tank Made of heavy-gauge steel Refrigerant R-134a Delivers 6 Litres Per Hour of chilled drinking water per hour •
- Ideal for under-sink or remote installations

| MODEL CODE          | R1PY                                                                                           |
|---------------------|------------------------------------------------------------------------------------------------|
| TYPE                | For under sink or remote installations                                                         |
| EXTERIOR            | Heavy-guage steel                                                                              |
| WATERWAYS           | Stainless Steel. Lead-free                                                                     |
| DIMENSIONS          | 302(H) x 262(W) x 221(D) mm                                                                    |
| NET WEIGHT          | 14 kg                                                                                          |
| POWER SUPPLY        | 220-240V, 50/60 Hz                                                                             |
| COOLING PERFORMANCE | 6 LPH<br>Rated Capacity & Base Rate<br>(10°C in 21°C amb. temp.)                               |
| FULL LOAD AMPS      | 0.6A                                                                                           |
| RATED WATTS         | 135 W                                                                                          |
| ENERGY SYSTEM       | Refrigeration is on only when in use or if water temp increases during long period of standby. |
| COUNTRY OF ORIGIN   | Mexico                                                                                         |
| CERTIFICATIONS      | CE                                                                                             |
| WARRANTY            | 1 Year                                                                                         |