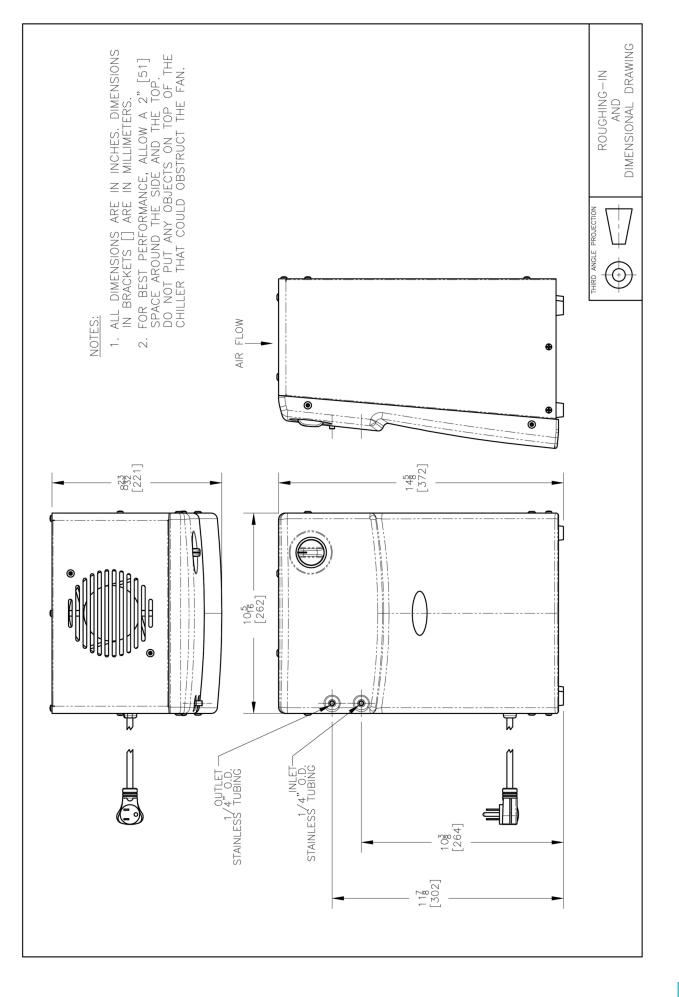

| MODEL CODE          | R1PY                                                                                           |
|---------------------|------------------------------------------------------------------------------------------------|
| TYPE                | For under sink or remote installations                                                         |
| EXTERIOR            | Heavy-guage steel                                                                              |
| WATERWAYS           | Stainless Steel. Lead-free                                                                     |
| DIMENSIONS          | 302(H) x 262(W) x 221(D) mm                                                                    |
| NET WEIGHT          | 14 kg                                                                                          |
| POWER SUPPLY        | 220-240V, 50/60 Hz                                                                             |
| COOLING PERFORMANCE | 6 LPH<br>Rated Capacity & Base Rate<br>(10°C in 21°C amb. temp.)                               |
| FULL LOAD AMPS      | 0.6A                                                                                           |
| RATED WATTS         | 135 W                                                                                          |
| ENERGY SYSTEM       | Refrigeration is on only when in use or if water temp increases during long period of standby. |
| COUNTRY OF ORIGIN   | Mexico                                                                                         |
| CERTIFICATIONS      | CE                                                                                             |
| WARRANTY            | 1 Year                                                                                         |