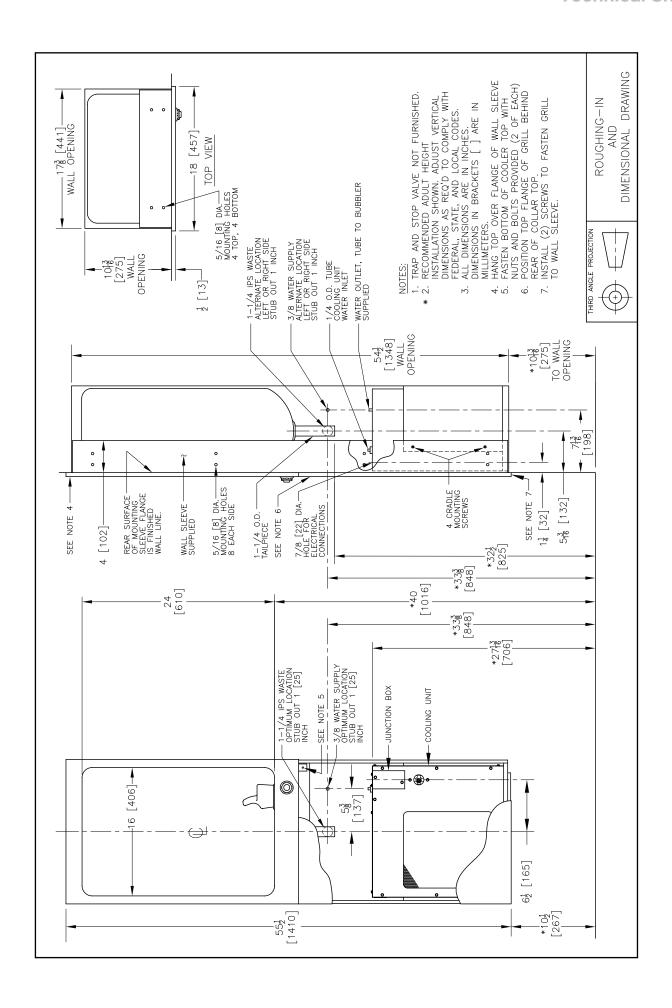

| MODEL CODE          | PLF8FPMY ———                                                                                   | PLF12FPMY ———                                               |
|---------------------|------------------------------------------------------------------------------------------------|-------------------------------------------------------------|
| ACTIVATION          | Mechanical (Constant Flow Bubbler)                                                             |                                                             |
| FILTRATION          | Green Filter (optional), Built-in 100 micron strainer                                          |                                                             |
| DISINFECTION        | Ultra Blu V (optional)                                                                         |                                                             |
| AUTO-OFF WATER FLOW | No                                                                                             |                                                             |
| DRAINAGE TYPE       | Built in drain, Removable drip tray                                                            |                                                             |
| EXTERIOR            | Brushed Stainless Steel                                                                        |                                                             |
| CHASSIS             | Heavy Duty Galvanised Steel                                                                    |                                                             |
| DIMENSIONS          | 1410(H) x 457(W) x 13(D) mm (275 recessed)                                                     |                                                             |
| NET WEIGHT          | 42 kg                                                                                          | 44 kg                                                       |
| POWER SUPPLY        | 220-240V, 50/60 Hz                                                                             |                                                             |
| COOLING PERFORMANCE | 60 LPH Rated Capacity & Base Rate (10°C in 21°C amb. temp.)                                    | 90 LPH Rated Capacity & Base Rate (10°C in 21°C amb. temp.) |
| FULL LOAD AMPS      | 2.2A                                                                                           | 3.7A                                                        |
| RATED WATTS         | 340 W                                                                                          | 620 W                                                       |
| ENERGY SYSTEM       | Refrigeration is on only when in use or if water temp increases during long period of standby. |                                                             |
| COUNTRY OF ORIGIN   | Mexico                                                                                         |                                                             |
| CERTIFICATIONS      | ANSI/NSF 61, CABO/ANSI A117.1, ADA, CE (LVD, EMC, RoHS)                                        |                                                             |
| WARRANTY            | 1 Year                                                                                         |                                                             |