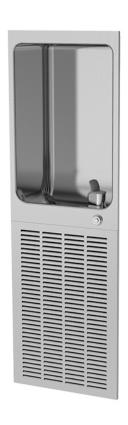

## PLF8FPMY

Delivering 60LPH of 10°C water at 21°C ambient. Cooling system uses R-134a refrigerant.

## PLF12FPMY

Delivering 90LPH of 10°C water at 21°C ambient. Cooling system uses R-134a refrigerant.

These surface mount drinking fountains are manually activated via the vandal-resistant touch-button.

These drinking fountains are fully recessed, proving to be a great space-saver.

Complies with ANSI A117.1 and ADA. Shall comply with all relevant CE directives (LVD, EMC, RoHS). Shall comply with ANSI/NSF 61.

Suitable for public building, gymnasiums, sports complexes, hospitals, schools, and offices.