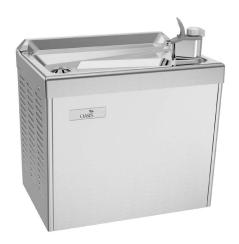

## **PCM**

Delivers ambient drinking water.

These surface mount drinking fountains are manually activated via the Dial-A-Drink adjustable bubbler.

Complies with ANSI A117.1 and ADA. Shall comply with all relevant CE directives (LVD , EMC, RoHS). Shall comply with ANSI/NSF 61.

Suitable for public building, gymnasiums, sports complexes, hospitals, schools, and offices.

| MODEL CODE          | PLF4CMY ——                                                                                     | PCM ———          |
|---------------------|------------------------------------------------------------------------------------------------|------------------|
| ACTIVATION          | Mechanical (Dial-A-Drink Adjustable Bubbler with Flexible Bubbler Guard)                       |                  |
| FILTRATION          | Green Filter (optional), Built-in 100 micron strainer                                          |                  |
| DISINFECTION        | Ultra Blu V (optional)                                                                         |                  |
| AUTO-OFF WATER FLOW | No                                                                                             |                  |
| DRAINAGE TYPE       | Built in drain                                                                                 |                  |
| EXTERIOR            | Brushed Stainless Steel                                                                        |                  |
| CHASSIS             | Heavy Duty Galvanised Steel                                                                    |                  |
| DIMENSIONS          | 406(H) x 432(W) x 335(D) mm                                                                    |                  |
| NET WEIGHT          | 23 kg                                                                                          | 11 kg            |
| POWER SUPPLY        | 220-240V, 50/60 Hz                                                                             | -                |
| COOLING PERFORMANCE | 30 LPH Rated Capacity & Base Rate (10°C in 21°C amb. temp.)                                    | Non-Refrigerated |
| FULL LOAD AMPS      | 1.2A                                                                                           | -                |
| RATED WATTS         | 400 W                                                                                          | -                |
| ENERGY SYSTEM       | Refrigeration is on only when in use or if water temp increases during long period of standby. | -                |
| COUNTRY OF ORIGIN   | Mexico                                                                                         |                  |
| CERTIFICATIONS      | ANSI/NSF 61, CABO/ANSI A117.1, ADA, CE (LVD, EMC, RoHS)                                        |                  |
| WARRANTY            | 1 Year                                                                                         |                  |
|                     |                                                                                                |                  |