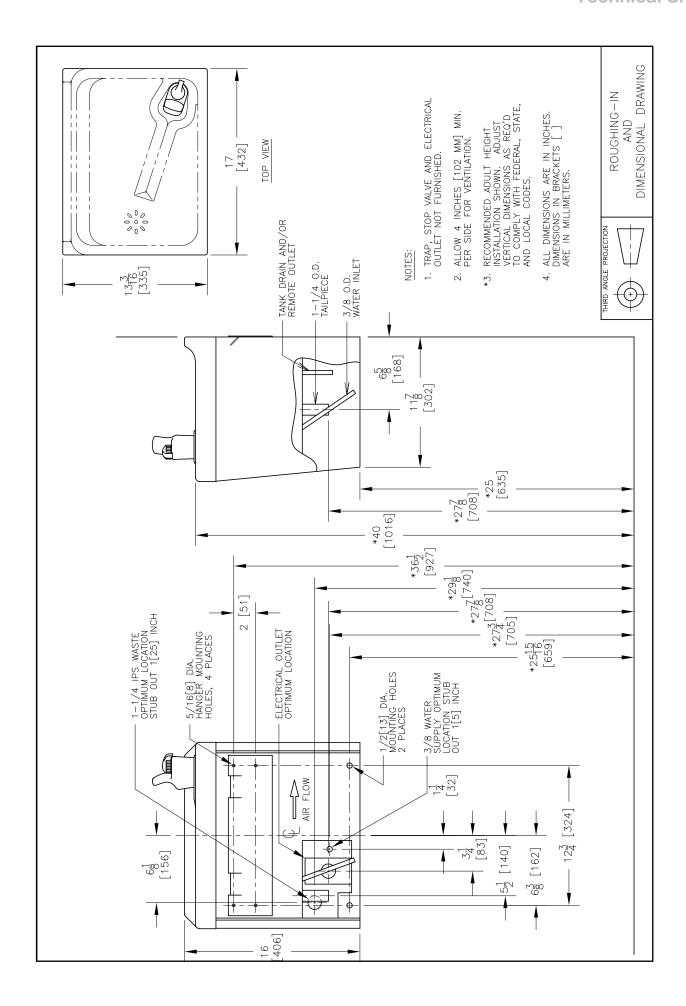

Suitable for public building, gymnasiums, sports complexes, hospitals, schools, and offices.

| MODEL CODE          | PLF4CMY ——                                                                                     | PCM ———          |
|---------------------|------------------------------------------------------------------------------------------------|------------------|
| ACTIVATION          | Mechanical (Dial-A-Drink Adjustable Bubbler with Flexible Bubbler Guard)                       |                  |
| FILTRATION          | Green Filter (optional), Built-in 100 micron strainer                                          |                  |
| DISINFECTION        | Ultra Blu V (optional)                                                                         |                  |
| AUTO-OFF WATER FLOW | No                                                                                             |                  |
| DRAINAGE TYPE       | Built in drain                                                                                 |                  |
| EXTERIOR            | Brushed Stainless Steel                                                                        |                  |
| CHASSIS             | Heavy Duty Galvanised Steel                                                                    |                  |
| DIMENSIONS          | 406(H) x 432(W) x 335(D) mm                                                                    |                  |
| NET WEIGHT          | 23 kg                                                                                          | 11 kg            |
| POWER SUPPLY        | 220-240V, 50/60 Hz                                                                             | -                |
| COOLING PERFORMANCE | 30 LPH Rated Capacity & Base Rate (10°C in 21°C amb. temp.)                                    | Non-Refrigerated |
| FULL LOAD AMPS      | 1.2A                                                                                           | -                |
| RATED WATTS         | 400 W                                                                                          | -                |
| ENERGY SYSTEM       | Refrigeration is on only when in use or if water temp increases during long period of standby. | -                |
| COUNTRY OF ORIGIN   | Mexico                                                                                         |                  |
| CERTIFICATIONS      | ANSI/NSF 61, CABO/ANSI A117.1, ADA, CE (LVD, EMC, RoHS)                                        |                  |
| WARRANTY            | 1 Year                                                                                         |                  |
|                     |                                                                                                |                  |