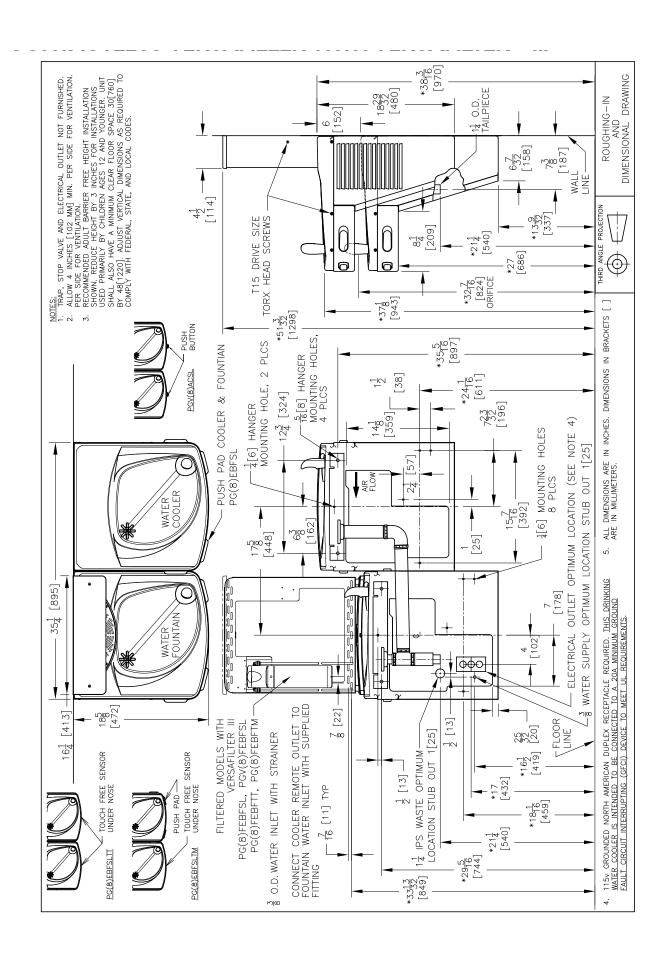

Suitable for public building, gymnasiums, sports complexes, hospitals, schools, and offices.

| MODEL CODE          | PEBFSLTMY 507088                                                                                                        |
|---------------------|-------------------------------------------------------------------------------------------------------------------------|
| ACTIVATION          | Bottle Filler: Contactless (Infrared sensor) Drinking Fountain: Manual (Four push-pads) + Contactless (Infrared sensor) |
| FILTRATION          | Green Filter (optional), Built-in 100 micron strainer                                                                   |
| AUTO-OFF WATER FLOW | No                                                                                                                      |
| DRAINAGE TYPE       | Built in drain, Removable drip tray                                                                                     |
| EXTERIOR            | Antimicrobial ABS Plastic, Brushed Stainless Steel                                                                      |
| CHASSIS             | Heavy Duty Galvanised Steel                                                                                             |
| DIMENSIONS          | 960(H) x 895(W) x 473(D)                                                                                                |
| ALCOVE HEIGHT       | 330 mm                                                                                                                  |
| NET WEIGHT          | 23 kg                                                                                                                   |
| POWER SUPPLY        | 220-240V, 50/60 Hz                                                                                                      |
| COOLING PERFORMANCE | Non-Refrigerated                                                                                                        |
| FULL LOAD AMPS      | 0.1A                                                                                                                    |
| RATED WATTS         | 7 W                                                                                                                     |
| ENERGY SYSTEM       | -                                                                                                                       |
| COUNTRY OF ORIGIN   | Mexico                                                                                                                  |
| CERTIFICATIONS      | ANSI/NSF 61, CABO/ANSI A117.1, ADA, CE (LVD, EMC, RoHS), WRAS                                                           |
| WARRANTY            | 1 Year                                                                                                                  |