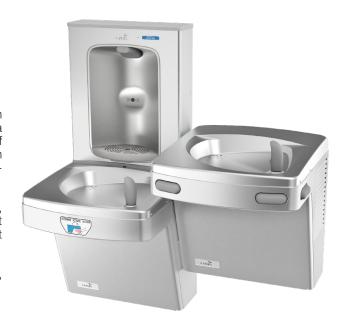

## VERSAFILLER PEBFSLTMY 507088

**Hydration Station Combo** 

Contactless + Manual, Non-Refrigerated, Split-Level

This surface mount hydration station combo has two activation methods. The bottle filler includes an electronic sensor for a contactless (touch free) activation and a 30 second shut off timer. The drinking fountains have both contactless activation via s sensor, while the other is activated via one of four pushpads.

Suitable for public building, gymnasiums, sports complexes, hospitals, schools, and offices.

| MODEL CODE          | PEBFSLTMY 507088                                                                                                        |
|---------------------|-------------------------------------------------------------------------------------------------------------------------|
| ACTIVATION          | Bottle Filler: Contactless (Infrared sensor) Drinking Fountain: Manual (Four push-pads) + Contactless (Infrared sensor) |
| FILTRATION          | Green Filter (optional), Built-in 100 micron strainer                                                                   |
| AUTO-OFF WATER FLOW | No                                                                                                                      |
| DRAINAGE TYPE       | Built in drain, Removable drip tray                                                                                     |
| EXTERIOR            | Antimicrobial ABS Plastic, Brushed Stainless Steel                                                                      |
| CHASSIS             | Heavy Duty Galvanised Steel                                                                                             |
| DIMENSIONS          | 960(H) x 895(W) x 473(D)                                                                                                |
| ALCOVE HEIGHT       | 330 mm                                                                                                                  |
| NET WEIGHT          | 23 kg                                                                                                                   |
| POWER SUPPLY        | 220-240V, 50/60 Hz                                                                                                      |
| COOLING PERFORMANCE | Non-Refrigerated                                                                                                        |
| FULL LOAD AMPS      | 0.1A                                                                                                                    |
| RATED WATTS         | 7 W                                                                                                                     |
| ENERGY SYSTEM       | -                                                                                                                       |
| COUNTRY OF ORIGIN   | Mexico                                                                                                                  |
| CERTIFICATIONS      | ANSI/NSF 61, CABO/ANSI A117.1, ADA, CE (LVD, EMC, RoHS), WRAS                                                           |
| WARRANTY            | 1 Year                                                                                                                  |