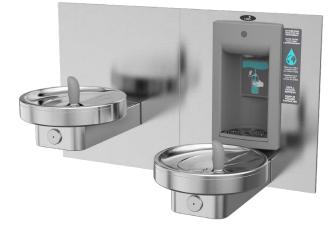

MMRSLSBF Manual, Non-Refrigerated, Split-Level Hydration Station Combo

This surface mount hydration station combos is manually activated. The bottle filler requires a push of the touchbutton, while the drinking fountains are activated via the push-buttons.

Suitable for public building, gymnasiums, sports complexes, hospitals, schools, and offices.

| MODEL CODE          | MMRSLSBF                                                                        |
|---------------------|---------------------------------------------------------------------------------|
| ACTIVATION          | Bottle Filler: Manual (Touch-button)<br>Drinking Fountain: Manual (Push-button) |
| FILTRATION          | Green Filter (optional), Built-in 100 micron strainer                           |
| AUTO-OFF WATER FLOW | No                                                                              |
| DRAINAGE TYPE       | Built in drain, Removable drip tray                                             |
| EXTERIOR            | Antimicrobial ABS Plastic, Brushed Stainless Steel                              |
| CHASSIS             | Heavy Duty Galvanised Steel                                                     |
| DIMENSIONS          | 591(H) x 1003(W) x 470(D) (89 recessed)                                         |
| ALCOVE HEIGHT       | 265 mm                                                                          |
| NET WEIGHT          | 32 kg                                                                           |
| POWER SUPPLY        | -                                                                               |
| COOLING PERFORMANCE | Non-Refrigerated                                                                |
| FULL LOAD AMPS      | -                                                                               |
| RATED WATTS         | -                                                                               |
| ENERGY SYSTEM       | -                                                                               |
| COUNTRY OF ORIGIN   | Mexico                                                                          |
| CERTIFICATIONS      | ANSI/NSF 61, CABO/ANSI A117.1, ADA, CE (LVD, EMC, RoHS), WRAS                   |
| WARRANTY            | 1 Year                                                                          |