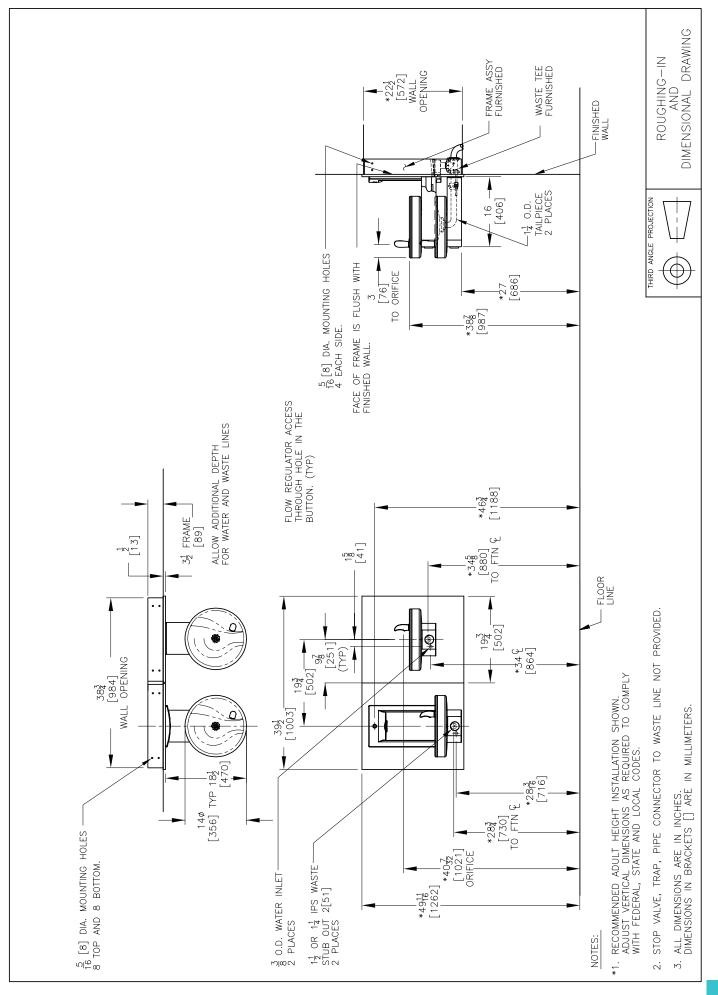

Suitable for public building, gymnasiums, sports complexes, hospitals, schools, and offices.

| MODEL CODE          | MMRSLSBF                                                                        |
|---------------------|---------------------------------------------------------------------------------|
| ACTIVATION          | Bottle Filler: Manual (Touch-button)<br>Drinking Fountain: Manual (Push-button) |
| FILTRATION          | Green Filter (optional), Built-in 100 micron strainer                           |
| AUTO-OFF WATER FLOW | No                                                                              |
| DRAINAGE TYPE       | Built in drain, Removable drip tray                                             |
| EXTERIOR            | Antimicrobial ABS Plastic, Brushed Stainless Steel                              |
| CHASSIS             | Heavy Duty Galvanised Steel                                                     |
| DIMENSIONS          | 591(H) x 1003(W) x 470(D) (89 recessed)                                         |
| ALCOVE HEIGHT       | 265 mm                                                                          |
| NET WEIGHT          | 32 kg                                                                           |
| POWER SUPPLY        | -                                                                               |
| COOLING PERFORMANCE | Non-Refrigerated                                                                |
| FULL LOAD AMPS      | -                                                                               |
| RATED WATTS         | -                                                                               |
| ENERGY SYSTEM       | -                                                                               |
| COUNTRY OF ORIGIN   | Mexico                                                                          |
| CERTIFICATIONS      | ANSI/NSF 61, CABO/ANSI A117.1, ADA, CE (LVD, EMC, RoHS), WRAS                   |
| WARRANTY            | 1 Year                                                                          |