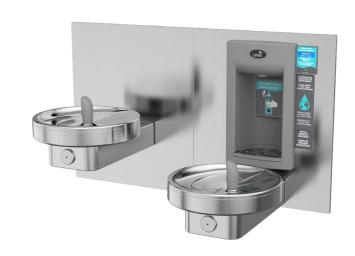

## MMRSLEBFY Contactless + Manual, Non-Refrigerated, Split-Level Hydration Station Combo

This surface mount hydration station combo has two activation methods. The bottle filler includes an electronic sensor for a contactless (touch free) activation and a 30 second shut off timer. The radii drinking fountain is activated via the push-buttons.

The Bottle Counter conveniently displays the number of times the unit has been used, encouraging the refill of sports bottles.

Key moulded components shall contain Freshield, which utilises a silver-based antimicrobial compound that reduces the growth of micro-organisms and mildew to protect the surfaces from discolouration, odours and degradation.

Suitable for public building, gymnasiums, sports complexes, hospitals, schools, and offices.

| MODEL CODE          | MMRSLEBFY —————                                                                      |
|---------------------|--------------------------------------------------------------------------------------|
| ACTIVATION          | Bottle Filler: Contactless (Infrared sensor) Drinking Fountain: Manual (Push-button) |
| SENSOR COVERAGE     | Up to 5cm (approx.)                                                                  |
| FILTRATION          | Green Filter (optional), Built-in 100 micron strainer                                |
| AUTO-OFF WATER FLOW | Bottle Filler: Yes ; Drinking Fountain: No                                           |
| DRAINAGE TYPE       | Built in drain, Removable drip tray                                                  |
| EXTERIOR            | Antimicrobial ABS Plastic, Brushed Stainless Steel                                   |
| CHASSIS             | Heavy Duty Galvanised Steel                                                          |
| DIMENSIONS          | 591(H) x 1003(W) x 470(D) (89 recessed)                                              |
| ALCOVE HEIGHT       | 265 mm                                                                               |
| NET WEIGHT          | 31 kg                                                                                |
| POWER SUPPLY        | 220-240V, 50/60 Hz                                                                   |
| COOLING PERFORMANCE | Non-Refrigerated                                                                     |
| FULL LOAD AMPS      | 0.1A                                                                                 |
| RATED WATTS         | 7 W                                                                                  |
| ENERGY SYSTEM       | -                                                                                    |
| COUNTRY OF ORIGIN   | Mexico                                                                               |
| CERTIFICATIONS      | ANSI/NSF 61, CABO/ANSI A117.1, ADA, CE (LVD, EMC, RoHS), WRAS                        |
| WARRANTY            | 1 Year                                                                               |