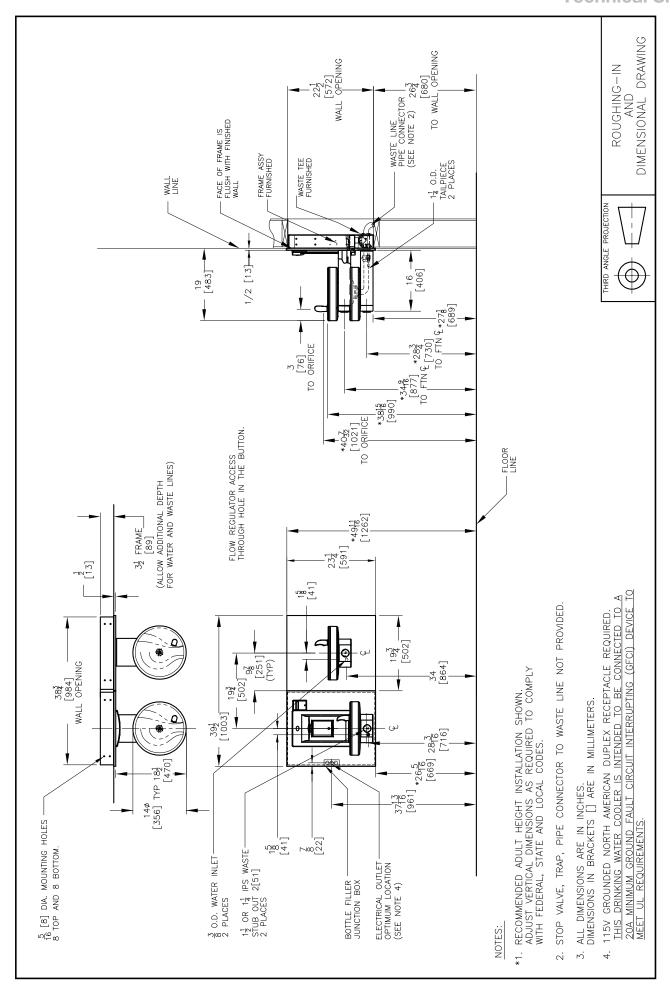

Suitable for public building, gymnasiums, sports complexes, hospitals, schools, and offices.

| MODEL CODE          | MMRSLEBFY —————                                                                      |
|---------------------|--------------------------------------------------------------------------------------|
| ACTIVATION          | Bottle Filler: Contactless (Infrared sensor) Drinking Fountain: Manual (Push-button) |
| SENSOR COVERAGE     | Up to 5cm (approx.)                                                                  |
| FILTRATION          | Green Filter (optional), Built-in 100 micron strainer                                |
| AUTO-OFF WATER FLOW | Bottle Filler: Yes ; Drinking Fountain: No                                           |
| DRAINAGE TYPE       | Built in drain, Removable drip tray                                                  |
| EXTERIOR            | Antimicrobial ABS Plastic, Brushed Stainless Steel                                   |
| CHASSIS             | Heavy Duty Galvanised Steel                                                          |
| DIMENSIONS          | 591(H) x 1003(W) x 470(D) (89 recessed)                                              |
| ALCOVE HEIGHT       | 265 mm                                                                               |
| NET WEIGHT          | 31 kg                                                                                |
| POWER SUPPLY        | 220-240V, 50/60 Hz                                                                   |
| COOLING PERFORMANCE | Non-Refrigerated                                                                     |
| FULL LOAD AMPS      | 0.1A                                                                                 |
| RATED WATTS         | 7 W                                                                                  |
| ENERGY SYSTEM       | -                                                                                    |
| COUNTRY OF ORIGIN   | Mexico                                                                               |
| CERTIFICATIONS      | ANSI/NSF 61, CABO/ANSI A117.1, ADA, CE (LVD, EMC, RoHS), WRAS                        |
| WARRANTY            | 1 Year                                                                               |