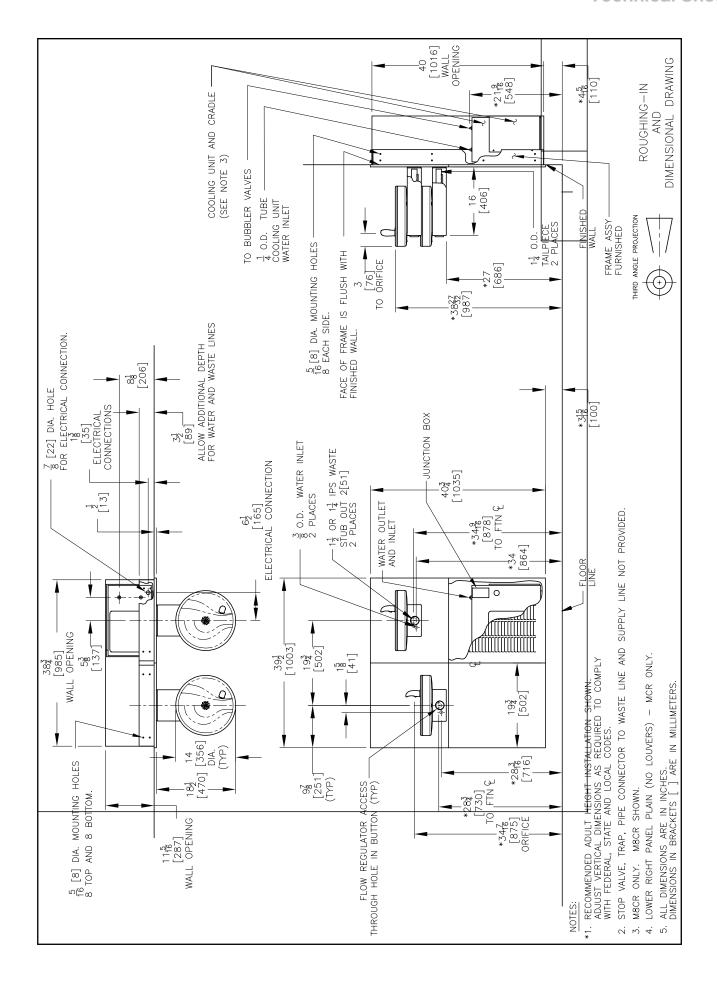

| MODEL CODE          | M8CRY                                                                                          |
|---------------------|------------------------------------------------------------------------------------------------|
| ACTIVATION          | Mechanical (touch-button)                                                                      |
| FILTRATION          | Green Filter (optional), Built-in 100 micron strainer                                          |
| DISINFECTION        | Ultra Blu V (optional)                                                                         |
| AUTO-OFF WATER FLOW | No                                                                                             |
| DRAINAGE TYPE       | Built in drain, Removable drip tray                                                            |
| EXTERIOR            | Antimicrobial ABS Plastic, Antimicrobial copper touch points,<br>Brushed Stainless Steel       |
| CHASSIS             | Heavy Duty Galvanised Steel                                                                    |
| DIMENSIONS          | 1035(H) x 1003(W) x 483(D) mm (287 recessed)                                                   |
| NET WEIGHT          | 61 kg                                                                                          |
| POWER SUPPLY        | 220-240V, 50/60 Hz                                                                             |
| COOLING PERFORMANCE | 60 LPH Rated Capacity & Base Rate (10°C in 21°C amb. temp.)                                    |
| FULL LOAD AMPS      | 2.2A                                                                                           |
| RATED WATTS         | 340 W                                                                                          |
| ENERGY SYSTEM       | Refrigeration is on only when in use or if water temp increases during long period of standby. |
| COUNTRY OF ORIGIN   | Mexico                                                                                         |
| CERTIFICATIONS      | ANSI/NSF 61, CABO/ANSI A117.1, ADA, CE (LVD, EMC, RoHS)                                        |
| WARRANTY            | 1 Year                                                                                         |