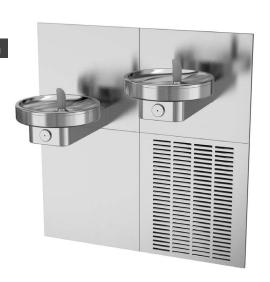

## M8CRY.

Manual, Non-Refrigerated, Split-Level

## **Drinking Fountain**

## M8CRY is the modular split-level drinking fountain within the OASIS Radii™ series.

M8CRY delivers 60LPH of 10°C water at 21°C ambient. This split-level drinking fountain is manually activated via the antimicrobial touchbuttons.

Complies with ANSI A117.1 and ADA. Shall comply with all relevant CE directives (LVD , EMC, RoHS). Shall comply with ANSI/NSF 61.

Suitable for public building, gymnasiums, sports complexes, hospitals, schools, and offices.