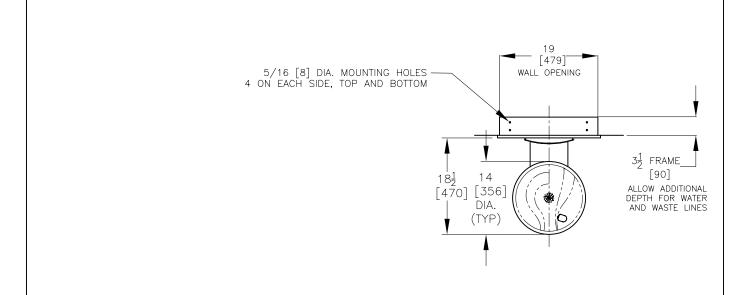

## NOTES:

- \*1. RECOMMENDED ADULT HEIGHT INSTALLATION SHOWN.
  ADJUST VERTICAL DIMENSIONS AS REQUIRED TO COMPLY
  WITH FEDERAL, STATE AND LOCAL CODES.
- 2. STOP VALVE, TRAP, PIPE CONNECTOR TO WASTE LINE NOT PROVIDED WITH UNIT. 2[51] PROJECTION OF  $1\frac{1}{2}[38]$  OR  $1\frac{1}{4}[32]$  PIPE STUB FOR  $1\frac{1}{4}(32)$  O.D. WASTE LINE REQUIRED.
- 3. 2[51] PROJECTION OF  $\frac{3}{8}$ [9.5] O.D. WATER SUPPLY TUBE REQUIRED.
- 4. ALL DIMENSIONS ARE IN INCHES.
  DIMENSIONS IN BRACKETS [ ] ARE IN MILLIMETERS.

ROUGHING-IN AND DIMENSIONAL DRAWING