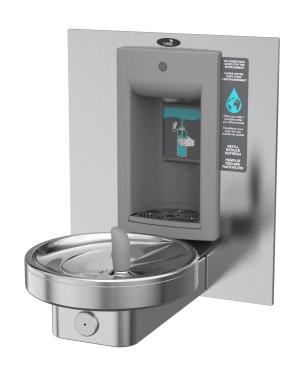

## **Hydration Station Combo**

This surface mount hydration station combos is manually activated. The bottle filler requires a push of the touch-button, while the drinking fountain is activated via the push-button.

Key moulded components shall contain Freshield, which utilises a silver-based antimicrobial compound that reduces the growth of micro-organisms and mildew to protect the surfaces from discolouration, odours and degradation.

Suitable for public building, gymnasiums, sports complexes, hospitals, schools, and offices.

| MODEL CODE          | M140RSBF —————                                                               |
|---------------------|------------------------------------------------------------------------------|
| ACTIVATION          | Bottle Filler: Manual (Touch-button) Drinking Fountain: Manual (Push-button) |
| FILTRATION          | Green Filter (optional), Built-in 100 micron strainer                        |
| AUTO-OFF WATER FLOW | No                                                                           |
| DRAINAGE TYPE       | Built in drain, Removable drip tray                                          |
| EXTERIOR            | Antimicrobial ABS Plastic, Brushed Stainless Steel                           |
| CHASSIS             | Heavy Duty Galvanised Steel                                                  |
| DIMENSIONS          | 591(H) x 502(W) x 483(D) (90 recessed)                                       |
| ALCOVE HEIGHT       | 265 mm                                                                       |
| NET WEIGHT          | 21 kg                                                                        |
| POWER SUPPLY        | -                                                                            |
| COOLING PERFORMANCE | Non-Refrigerated                                                             |
| FULL LOAD AMPS      | -                                                                            |
| RATED WATTS         | -                                                                            |
| ENERGY SYSTEM       | -                                                                            |
| COUNTRY OF ORIGIN   | Mexico                                                                       |
| CERTIFICATIONS      | ANSI/NSF 61, CABO/ANSI A117.1, ADA, CE (LVD, EMC, RoHS), WRAS                |
| WARRANTY            | 1 Year                                                                       |