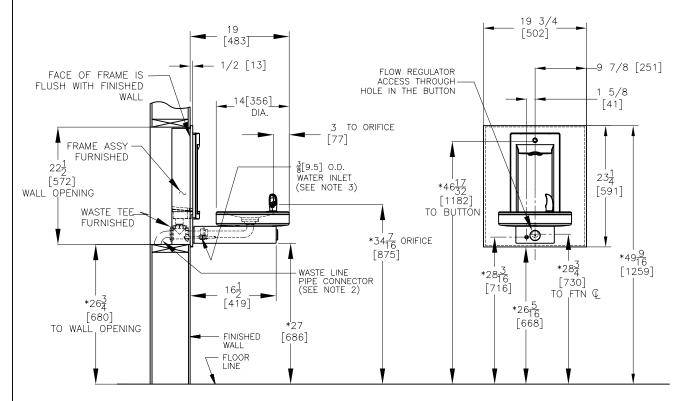

## NOTES:

- \*1. RECOMMENDED ADULT HEIGHT INSTALLATION SHOWN.
  ADJUST VERTICAL DIMENSIONS AS REQUIRED TO COMPLY
  WITH FEDERAL, STATE AND LOCAL CODES.
- 2. STOP VALVE, TRAP, PIPE CONNECTOR TO WASTE LINE NOT PROVIDED WITH UNIT. 2[51] PROJECTION OF  $1\frac{1}{2}[38]$  OR  $1\frac{1}{4}[32]$  PIPE STUB FOR  $1\frac{1}{4}(32)$  O.D. WASTE LINE REQUIRED.
- 3. 2[51] PROJECTION OF  $\frac{3}{8}$ [9.5] O.D. WATER SUPPLY TUBE REQUIRED.
- 4. ALL DIMENSIONS ARE IN INCHES.
  DIMENSIONS IN BRACKETS [ ] ARE IN MILLIMETERS.

ROUGHING-IN AND DIMENSIONAL DRAWING