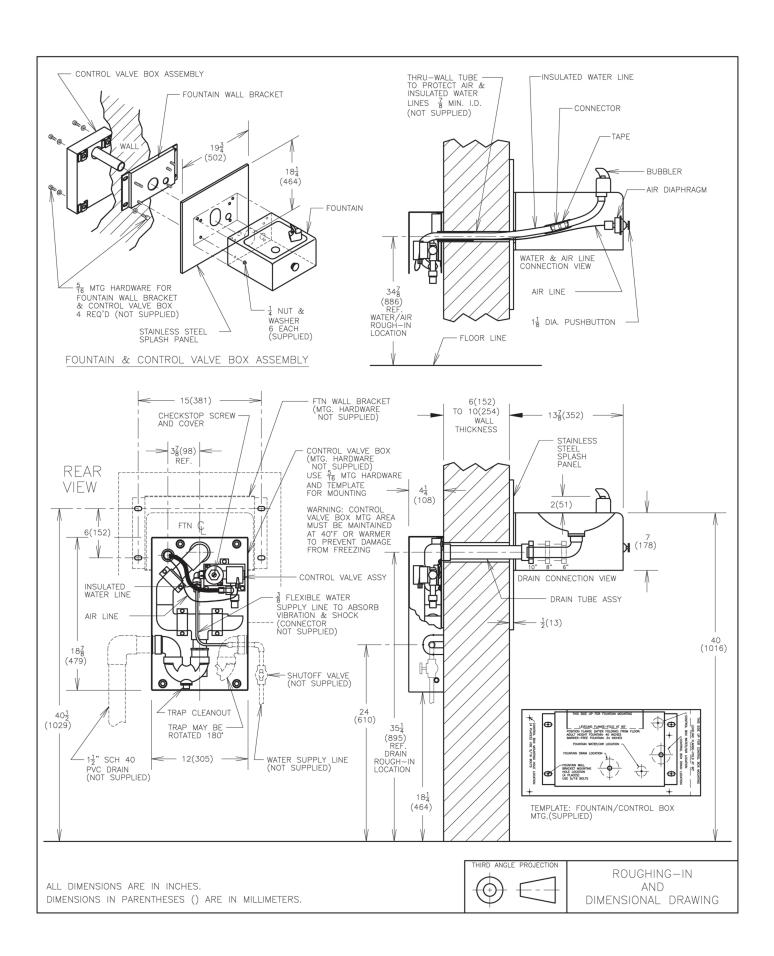

Frostproof fountains include back panel and control box assembly.

Complies with ANSI A117.1 and ADA. Shall comply with all relevant CE directives (LVD, EMC, RoHS). Shall comply with ANSI/NSF 61.

Suitable for public building, gymnasiums, sports complexes, hospitals, schools, and offices.

| MODEL CODE          | M110FZ                                                     |
|---------------------|------------------------------------------------------------|
| ACTIVATION          | Mechanical (Antimicrobial touch-button)                    |
| FILTRATION          | Green Filter (optional), Built-in 100 micron strainer      |
| DISINFECTION        | Ultra Blu V (optional)                                     |
| AUTO-OFF WATER FLOW | No                                                         |
| DRAINAGE TYPE       | Built in drain, Removable drip tray                        |
| EXTERIOR            | Antimicrobial copper touch points, Brushed Stainless Steel |
| CHASSIS             | Heavy Duty Galvanised Steel                                |
| DIMENSIONS          | 464(H) x 502(W) x 352(D) mm (90 recessed)                  |
| NET WEIGHT          | 20 kg                                                      |
| POWER SUPPLY        | -                                                          |
| COOLING PERFORMANCE | Non-Refrigerated                                           |
| FULL LOAD AMPS      | -                                                          |
| RATED WATTS         | -                                                          |
| ENERGY SYSTEM       | -                                                          |
| COUNTRY OF ORIGIN   | Mexico                                                     |
| CERTIFICATIONS      | ANSI/NSF 61, CABO/ANSI A117.1, ADA, CE (LVD, EMC, RoHS)    |
| WARRANTY            | 1 Year                                                     |