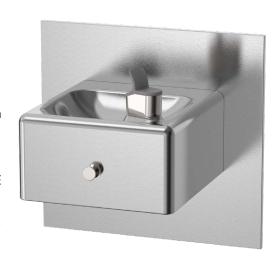

## M110FZ

Manual, Non-Refrigerated, Frost-Resistant

## **Drinking Fountain**

## M110FZ is a modular frost-resistant drinking fountain, ideal for colder locations.

M110FZ delivers ambient drinking water. This modular drinking fountain is manually activated via the antimicrobial touch-button.

Frostproof fountains include back panel and control box assembly.

Complies with ANSI A117.1 and ADA. Shall comply with all relevant CE directives (LVD, EMC, RoHS). Shall comply with ANSI/NSF 61.

Suitable for public building, gymnasiums, sports complexes, hospitals, schools, and offices.