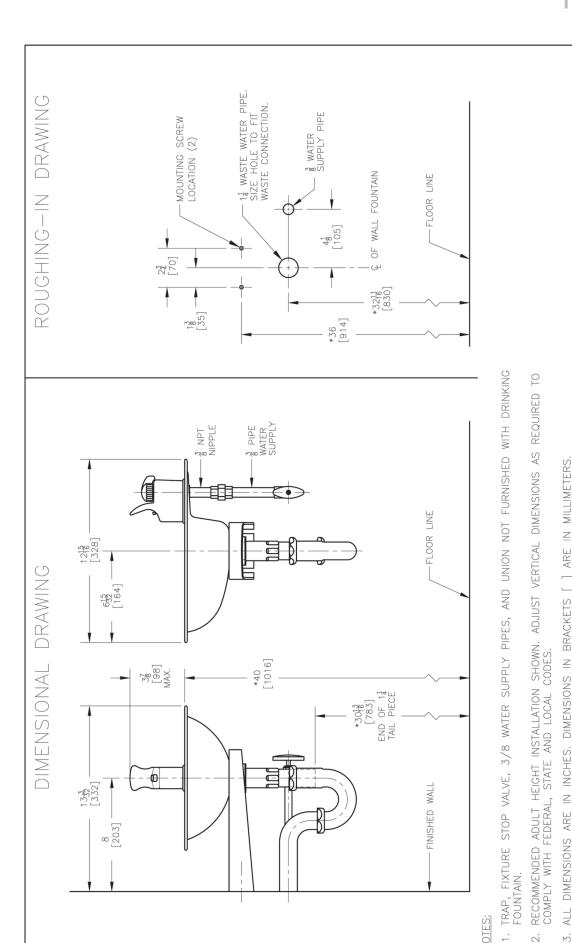

DIMENSIONAL DRAWING ROUGHING-IN

HIRD ANGLE PROJECTION

THE FOLLOWING STATES REQUIRE A LICENSED PLUMBER TO INSTALL FOUNTAIN; AR, GA, MA, MI, OK, RI, SC, SD, TX, VT AND WI. CA, KS, MN, NM, AND OR ALLOW FOR A STATE REGISTERED INSTALLER OR CONTRACTOR AS WELL. STATE AND LOCAL PLUMBING CODES MAY PROHIBIT THE USE OF SADDLE TAPPING VALVES FOR WATER LINE CONNECTION IN SOME APPLICATIONS. ALL CONNECTIONS MUST CONFORM TO SC, SD, TX, VT AND WI. CA, KS, MN, NM, AND OR ALLOW FUR CONTRACTOR AS WELL. STATE AND LOCAL PLUMBING CODES M VALVES FOR WATER LINE CONNECTION IN SOME APPLICATIONS. APPLICABLE PLUMBING CODES.

FINISHED WALL

×.

NOTES:

COMPLY WITH FEDERAL,

М.