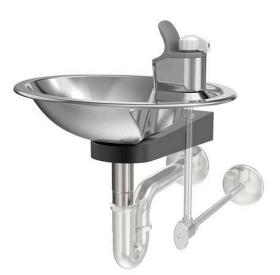

## FLF120 Manual, Non-Refrigerated Drinking Fountain

## FLF120 is a bracket mounted drinking fountain.

FLF120 delivers ambient drinking water. This drinking fountain is manually activated via the Dial-A-Drink adjustable bubbler.

Complies with ANSI A117.1 and ADA. Shall comply with all relevant CE directives (LVD , EMC, RoHS). Shall comply with ANSI/NSF 61.

Suitable for public building, gymnasiums, sports complexes, hospitals, schools, and offices.

|                     | echanical (Dial-A-Drink Adjustable Bubbler with Flexible Bubbler Guard)                        |
|---------------------|------------------------------------------------------------------------------------------------|
| EU ED ATION         |                                                                                                |
| FILTRATION          | Green Filter (optional), Built-in 100 micron strainer                                          |
| AUTO-OFF WATER FLOW | No                                                                                             |
| DRAINAGE TYPE       | Built in drain, Removable drip tray                                                            |
| EXTERIOR            | Brushed Stainless Steel                                                                        |
| CHASSIS             | Heavy Duty Galvanised Steel                                                                    |
| DIMENSIONS          | 233.4(H) x 330.2(W) x 332.6(D) mm                                                              |
| NET WEIGHT          | 3 kg                                                                                           |
| POWER SUPPLY        | -                                                                                              |
| COOLING PERFORMANCE | Non-Refrigerated                                                                               |
| FULL LOAD AMPS      | -                                                                                              |
| RATED WATTS         | -                                                                                              |
| ENERGY SYSTEM       | Refrigeration is on only when in use or if water temp increases during long period of standby. |
| COUNTRY OF ORIGIN   | Mexico                                                                                         |
| CERTIFICATIONS      | ANSI/NSF 61, CABO/ANSI A117.1, ADA, CE (LVD, EMC, RoHS)                                        |
| WARRANTY            | 1 Year                                                                                         |