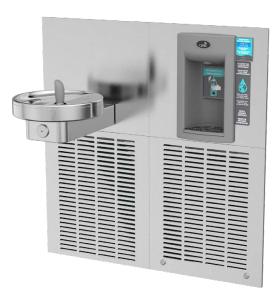

## **Hydration Station Combo**

## M12EBFY

Delivering 90LPH of 10°C water at 21°C ambient. The cooling system uses R-134a or R-290a refrigerant.

## **M8EBFY**

**WARRANTY** 

Delivering 60LPH of 10°C water at 21°C ambient. Cooling system uses R-134a refrigerant.

These surface mount hydration station combos have two activation methods. The bottle filler includes an electronic sensor for a contactless (touch free) activation and a 30 second shut off timer. The radii drinking fountain is activated via the push-button.

The Bottle Counter conveniently displays the number of times the unit has been used, encouraging the refill of sports bottles.

Key moulded components shall contain Freshield, which utilises a silver-based antimicrobial compound that reduces the growth of microorganisms and mildew to protect the surfaces from discolouration, odours and degradation.

Suitable for public building, gymnasiums, sports complexes, hospitals, schools, and offices.

| MODEL CODE          | M12EBFY                                                                                        | M8EBFY ———                                                         |
|---------------------|------------------------------------------------------------------------------------------------|--------------------------------------------------------------------|
| ACTIVATION          | Bottle Filler: Contactless (Infrared sensor) Drinking Fountain: Manual (Push-button)           |                                                                    |
| SENSOR COVERAGE     | Up to 5cm (approx.)                                                                            |                                                                    |
| FILTRATION          | Green Filter (optional), Built-in 100 micron strainer                                          |                                                                    |
| AUTO-OFF WATER FLOW | Bottle Filler: Yes ; Drinking Fountain: No                                                     |                                                                    |
| DRAINAGE TYPE       | Built in drain, Removable drip tray                                                            |                                                                    |
| EXTERIOR            | Antimicrobial ABS Plastic, Brushed Stainless Steel                                             |                                                                    |
| CHASSIS             | Heavy Duty Galvanised Steel                                                                    |                                                                    |
| DIMENSIONS          | 1035(H) x 1003(W) x 483(D) (287 recessed)                                                      |                                                                    |
| ALCOVE HEIGHT       | 265 mm                                                                                         |                                                                    |
| NET WEIGHT          | 73 kg                                                                                          |                                                                    |
| POWER SUPPLY        | 220-240V, 50/60 Hz                                                                             |                                                                    |
| COOLING PERFORMANCE | 90 LPH Rated Capacity & Base Rate (10°C in 21°C amb. temp.)                                    | 60 LPH Rated Capacity & 60 LPH Base Rate (10°C in 21°C amb. temp.) |
| FULL LOAD AMPS      | 3.7A                                                                                           | 2.2A                                                               |
| RATED WATTS         | 627 W                                                                                          | 347 W                                                              |
| ENERGY SYSTEM       | Refrigeration is on only when in use or if water temp increases during long period of standby. |                                                                    |
| COUNTRY OF ORIGIN   | Mexico                                                                                         |                                                                    |
| CERTIFICATIONS      | ANSI/NSF 61, CABO/ANSI A117.1, ADA, CE (LVD, EMC, RoHS), WRAS                                  |                                                                    |