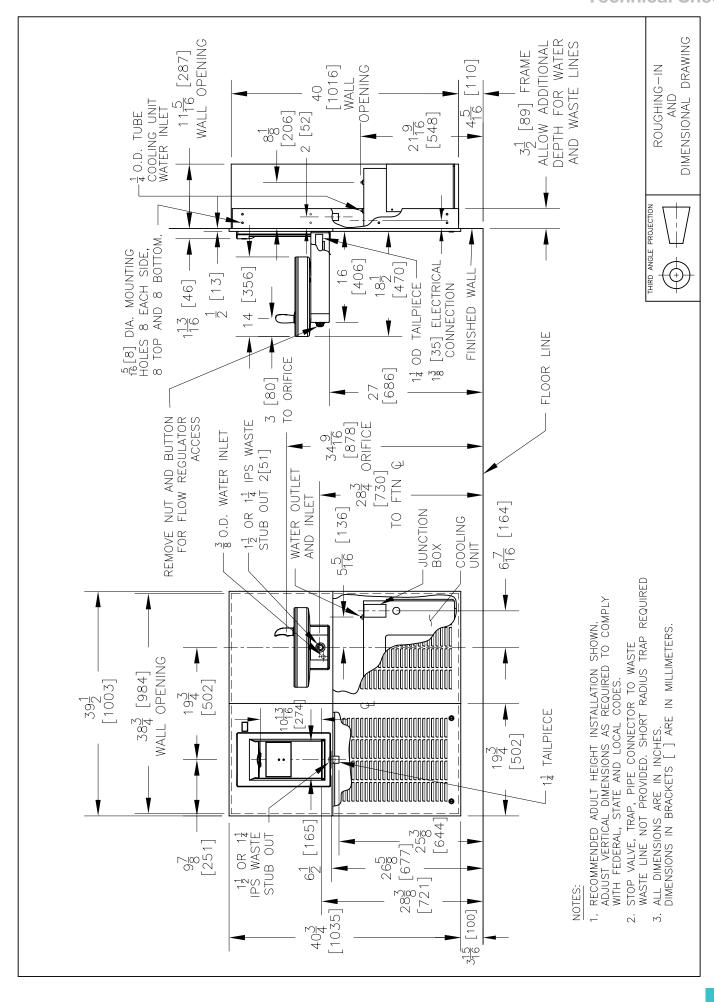

Suitable for public building, gymnasiums, sports complexes, hospitals, schools, and offices.

| MODEL CODE          | M12EBFY                                                                                        | M8EBFY ———                                                         |
|---------------------|------------------------------------------------------------------------------------------------|--------------------------------------------------------------------|
| ACTIVATION          | Bottle Filler: Contactless (Infrared sensor) Drinking Fountain: Manual (Push-button)           |                                                                    |
| SENSOR COVERAGE     | Up to 5cm (approx.)                                                                            |                                                                    |
| FILTRATION          | Green Filter (optional), Built-in 100 micron strainer                                          |                                                                    |
| AUTO-OFF WATER FLOW | Bottle Filler: Yes ; Drinking Fountain: No                                                     |                                                                    |
| DRAINAGE TYPE       | Built in drain, Removable drip tray                                                            |                                                                    |
| EXTERIOR            | Antimicrobial ABS Plastic, Brushed Stainless Steel                                             |                                                                    |
| CHASSIS             | Heavy Duty Galvanised Steel                                                                    |                                                                    |
| DIMENSIONS          | 1035(H) x 1003(W) x 483(D) (287 recessed)                                                      |                                                                    |
| ALCOVE HEIGHT       | 265 mm                                                                                         |                                                                    |
| NET WEIGHT          | 73 kg                                                                                          |                                                                    |
| POWER SUPPLY        | 220-240V, 50/60 Hz                                                                             |                                                                    |
| COOLING PERFORMANCE | 90 LPH Rated Capacity & Base Rate (10°C in 21°C amb. temp.)                                    | 60 LPH Rated Capacity & 60 LPH Base Rate (10°C in 21°C amb. temp.) |
| FULL LOAD AMPS      | 3.7A                                                                                           | 2.2A                                                               |
| RATED WATTS         | 627 W                                                                                          | 347 W                                                              |
| ENERGY SYSTEM       | Refrigeration is on only when in use or if water temp increases during long period of standby. |                                                                    |
| COUNTRY OF ORIGIN   | Mexico                                                                                         |                                                                    |
| CERTIFICATIONS      | ANSI/NSF 61, CABO/ANSI A117.1, ADA, CE (LVD, EMC, RoHS), WRAS                                  |                                                                    |