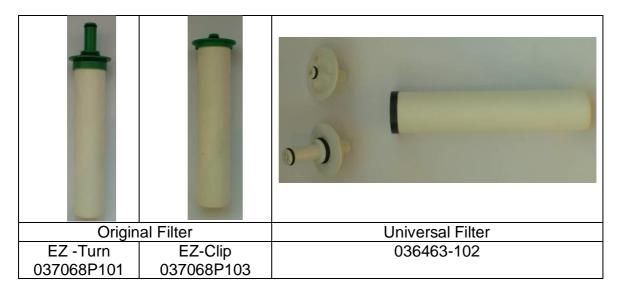

## TECHNICAL BULLETIN

OAS0061B

Currently ceramic filters supplied by OASIS as part of the Green Filter program have been delivered with the filter mount glued to the filter element. For this reason, customers needed to order particular filters for EZ-Turn or EZ-Clip applications.

OASIS have now developed a new universal ceramic filter that may be used with both EZ-Turn and EZ-Clip systems - the new ceramic filter will attach to the Green Filter filter mount in exactly the same way as carbon filter elements.

Customers should now order universal ceramic elements for replacement purposes under the part number **036463-102** 

Note that if you are purchasing universal ceramic filters to replace the original ceramic filter (i.e. one with mount glued into position), you will need to purchase a replacement mount as well. Part numbers for the mounts are as follows: