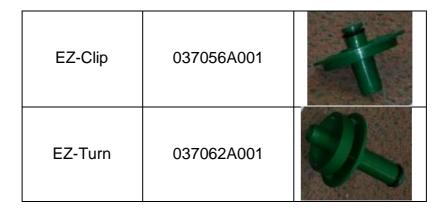

Customers should now order universal sediment elements for replacement purposes under the part number **036464-102** 

Note that if you are purchasing universal sediment filters to replace the original sediment filter (i.e. one with mount glued into position), you will need to purchase a replacement mount as well. Part numbers for the mounts are as follows: