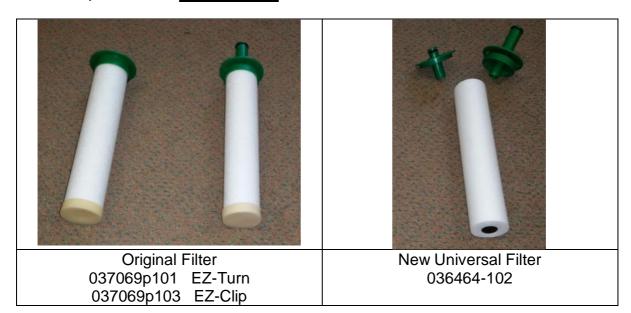

## Green Filter - Change to Sediment Filter.

OAS0057A

Currently sediment filters supplied by OASIS as part of the Green Filter program have been delivered with an end cap and filter mount glued to the filter element.

For this reason, customers needed to order particular filters for EZ-Turn or EZ-Clip applications.

OASIS have now developed a new universal sediment filter that may be used with both EZ-Turn and EZ-Clip systems - the new sediment filter will attach to the Green Filter filter mount in exactly the same way as carbon filter elements.

Customers should now order universal sediment elements for replacement purposes under the part number **036464-102** 

Note that if you are purchasing universal sediment filters to replace the original sediment filter (i.e. one with mount glued into position), you will need to purchase a replacement mount as well. Part numbers for the mounts are as follows: