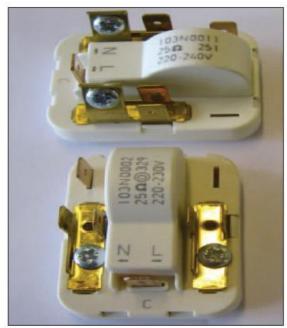

## TECHNICAL BULLETIN

OAS0052A

In November 2011, Secop launched a new PTC starting device (code number **103N0011**). This PTC device has a side accessible screw connection. This is a direct replacement for the previous PTC starting device (**103N0002**).

All water coolers fitted with Secop TL2.5F compressors are now using **103N0011** PTC starting devices and all spare parts orders will receive **103N0011** PTC device

The functionality of **103N0002** and **103N0011** parts are exactly the same – the only difference is the orientation of the screw access.

Example: PTC starting device 103N0002 to be re placed by PTC starting device 103N0011

181219 OAS0052A 1