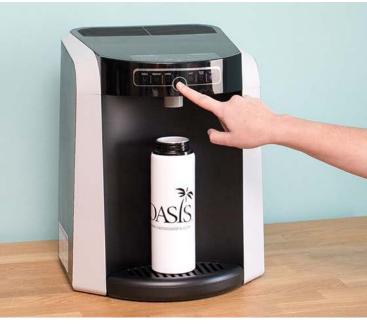

The Polaris is a stylish and durable solution to your home, with scratch resistant properties.

The convenience of this unit is unparalleled; with it's tall dispense height, you can top up your glass, or fill that large sports bottle for when you're on the go.

#### **TALL DISPENSE HEIGHT**

 Unparalleled dispense height of 274mm makes it easy to fill large sports bottles