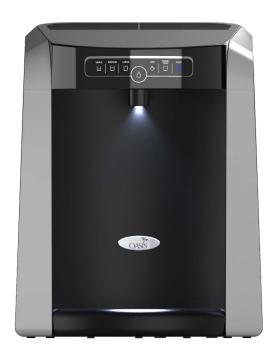

## **POLARIS**

### Mains-Fed Water Cooler

The Polaris is a compact and stylish mains-fed water cooler that sits on your countertop, providing: chilled, hot and ambient water at the touch of the button, all from a single dispense point.

#### **FEATURES**

- Hot, Cold and Room Temp from a single dispense point
- Polymer cabinet will not rush or scratch counter-top
- POÚ counter-top can be connected to filtration or RO system
- Two options for dispensing: choose from 3 pre-select cup sizes or any dispenser size
- Less than 43cm tall and fits well under kitchen cabinets
- Tall dispense height