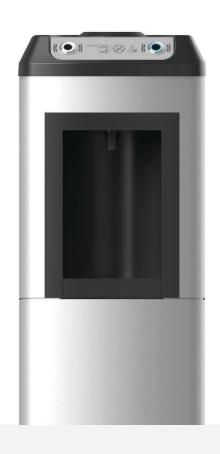

## KALIX CONTACTLESS.

### Mains-fed Water Cooler

# OASIS' classic KALIX has become fully CONTACTLESS.

Kalix Contactless uses advanced infrared sensors for an accessible gesture-based activation which also eliminates any concerns of cross-contamination from pathogens and viruses. This new technology provides all users with quick and easy water from a safe source.