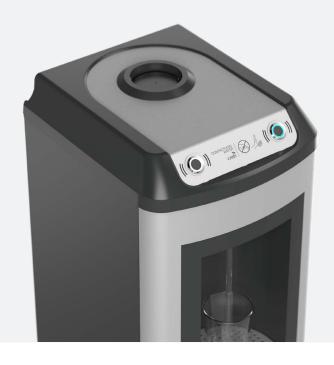

# OASIS' classic KALIX has become fully CONTACTLESS.

Kalix Contactless uses advanced infrared sensors for an accessible gesture-based activation which also eliminates any concerns of cross-contamination from pathogens and viruses. This new technology provides all users with quick and easy water from a safe source.

#### **CONTACTLESS**

- · Advanced infrared sensors for hygienic dispensing
- · Eliminating risks of infection from touching surfaces
- · Intuitive interface provides ease of use