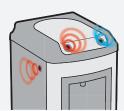

# OASIS' classic KALIX has become fully CONTACTLESS.

Kalix Contactless uses advanced infrared sensors for an accessible gesture-based activation which also eliminates any concerns of cross-contamination from pathogens and viruses. This new technology provides all users with quick and easy water from a safe source.

#### **CONTACTLESS**

- · Advanced infrared sensors for hygienic dispensing
- · Eliminating risks of infection from touching surfaces
- · Intuitive interface provides ease of use