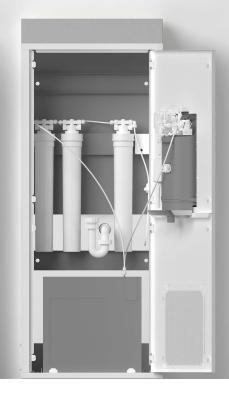

The unit is easily serviceable with a top a bottom door for quick access to the filters, electronics and the chiller.

The Bottle Filling Station is comes as standard in white. OASIS is offering custom colours or wrapping - offering commercial value.

## **EASY ACCESS**

- Access door for easy maintenance
- Simple access to filters and chiller

## **OPTIONS**

- Chilled or Non-chilled
- Quasar UVC-LED
- **OASIS** Green Filters