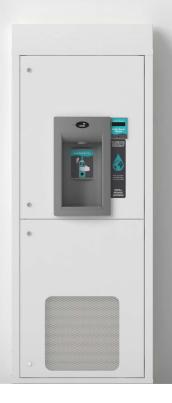

The unit is easily serviceable with a top a bottom door for quick access to the filters, electronics and the chiller.

The Bottle Filling Station is comes as standard in white. OASIS is offering custom colours or wrapping - offering commercial value.

## **OPTIONS**

- Chilled or Non-chilled
- Quasar UVC-LED
- **OASIS** Green Filters