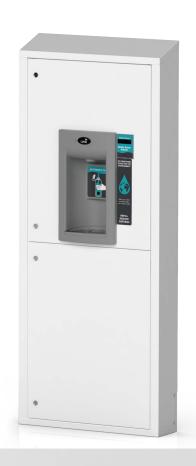

## **AquaPointe PFSZEBFY AquaPointe P8FSZEBFY** Quasar AquaPointe PFSZEBQY Quasar AquaPointe P8FSZEBQY Refrigerated w/Quasar

Refrigerated w/Quasar

**Bottle Filler** 

The Bottle Filling Station is perfect for those high traffic areas. With a contactless, touch-free activation - there are no fears of cross-contamination.

Designed for urban settings, the sloped top prevents trash being placed on the unit. Additionally, the powder-coat steel finish is highly-durable. This unit can be installed right against the wall to save-space.

The unit is easily serviceable with a top a bottom door for quick access to the filters, electronics and the chiller.

The Bottle Filling Station is comes as standard in white. OASIS is offering custom colours or wrapping - offering commercial value.