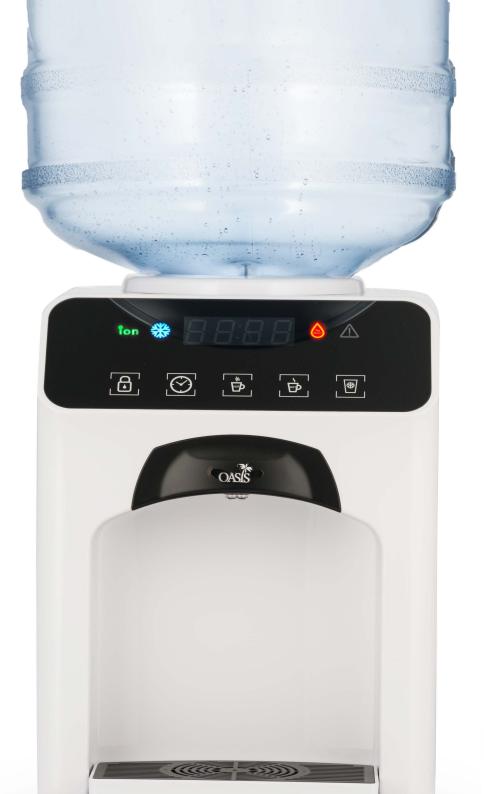

## **Special Features**

- Child Lock
- Timer Setup
- On demand water heater to reduce power consumption
- "Extra hot" water setting
- Thermoelectric cooling technology
- Air Purification

OASIS's  $h_2$ ome is a compact unit with an intuitive display. It dispenses hot, extra hot and cold water, making it an ideal appliance for your home countertop.

The child lock feature prevents the accidental dispensing of hot water, while the removable drip tray makes maintenance at home a simple task.

The instant hot & thermoelectric cooling enabled  $\mathbf{h_2ome}$  is designed for your convenience.