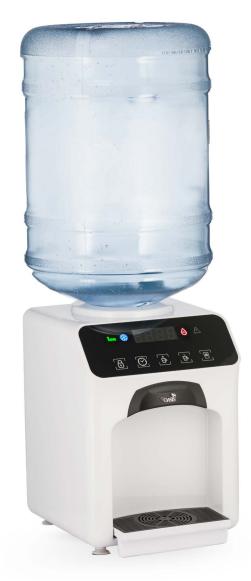

## **Special Features**

- Child Lock
- Timer Setup
- On demand water heater to reduce power consumption
- "Extra hot" water setting
- Thermoelectric cooling technology
- Air Purification

OASIS's  $h_2$ ome is a compact unit with an intuitive display. It dispenses hot, extra hot and cold water, making it an ideal appliance for your home countertop.

The child lock feature prevents the accidental dispensing of hot water, while the removable drip tray makes maintenance at home a simple task.

The instant hot & thermoelectric cooling enabled  $\mathbf{h_2ome}$  is designed for your convenience.

This energy efficient unit purifies the air around the cooler guaranteeing satisfaction with every drink.

# **TECH SPEC**

| Product                            | h <sub>2</sub> ome   |
|------------------------------------|----------------------|
| Model                              | BCT-100              |
| Туре                               | Tri-temp             |
| Weight (kg)                        | 5.4                  |
| Cold Tank Capacity (litres)        | 0.5                  |
| Hot Tank Capacity (litres)         | N/A                  |
| Dimensions (cm)                    | 35h x 26w x 30.5d    |
| Power consumption (Watts)          | Heating Power: 2235W |
| Total Current (Amps)               | N/A                  |
| Cold Water Performance (litres/hr) |                      |
| 21°C ambient                       | N/A                  |
| 27°C ambient                       | N/A                  |
| 32°C ambient                       | N/A                  |
| 38°C ambient                       | N/A                  |
| Hot Water Performance (litres/hr)  | 0.45 LPM             |