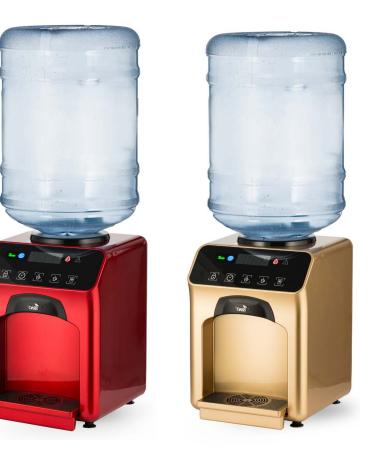

## **Special Features**

- Child Lock
- Timer Setup
- On demand water heater to reduce power consumption
- "Extra hot" water setting
- Thermoelectric cooling technology
- Air Purification

OASIS's  $h_2$ ome is a compact unit with an intuitive display. It dispenses hot, extra hot and cold water, making it an ideal appliance for your home countertop.

The child lock feature prevents the accidental dispensing of hot water, while the removable drip tray makes maintenance at home a simple task.

The instant hot & thermoelectric cooling enabled  $\mathbf{h_2ome}$  is designed for your convenience.

This energy efficient unit purifies the air around the cooler guaranteeing satisfaction with every drink.

# Codes

• BCT-100

- **Colour Options**
- White
- Red
- Silver
- Bronze









# **TECH SPEC**

| Product                            | h <sub>2</sub> ome   |
|------------------------------------|----------------------|
| Model                              | BCT-100              |
| Туре                               | Tri-temp             |
| Weight (kg)                        | 5.4                  |
| Cold Tank Capacity (litres)        | 0.5                  |
| Hot Tank Capacity (litres)         | N/A                  |
| Dimensions (cm)                    | 35h x 26w x 30.5d    |
| Power consumption (Watts)          | Heating Power: 2235W |
| Total Current (Amps)               | N/A                  |
| Cold Water Performance (litres/hr) |                      |
| 21°C ambient                       | N/A                  |
| 27°C ambient