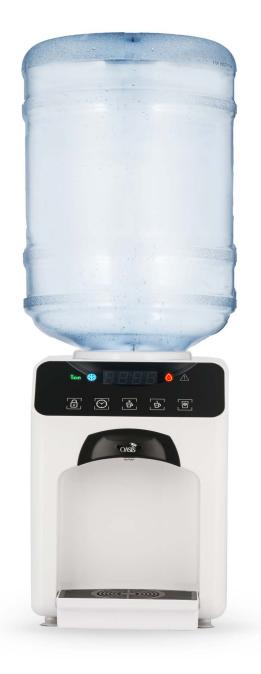

## **Special Features**

- Child Lock
- Timer Setup
- On demand water heater to reduce power consumption
- "Extra hot" water setting
- Thermoelectric cooling technology
- Air Purification

OASIS's  $h_2$ ome is a compact unit with an intuitive display. It dispenses hot, extra hot and cold water, making it an ideal appliance for your home countertop.

The child lock feature prevents the accidental dispensing of hot water, while the removable drip tray makes maintenance at home a simple task.

The instant hot & thermoelectric cooling enabled  $\mathbf{h_2ome}$  is designed for your convenience.

This energy efficient unit purifies the air around the cooler guaranteeing satisfaction with every drink.